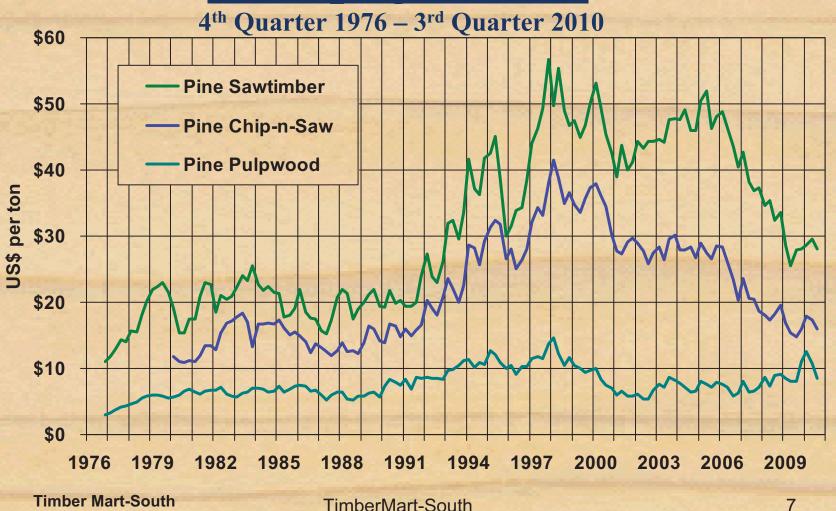

#### Alabama Timber Price Trends

Alabama Forest Owners' Association
October 20, 2010



**Timber Mart-South** 

### Timber Mart-South



Thomas G. Harris, Jr.
Publisher, Timber Mart-South
Professor, University of Georgia
Sara Baldwin, Jonathan Smith, Robert Simmons

#### Alabama Stumpage Prices

4th Quarter 1976 – 3rd Quarter 2010



#### Alabama Stumpage Prices

Percent Change 3Q 2010 from 3Q 2009, 3Q 2005 & 3Q 2000



#### North Alabama Stumpage Prices

Percent Change 3Q 2010 from 3Q 2009, 3Q 2005 & 3Q 2000



#### South Alabama Stumpage Prices

Percent Change 3Q 2010 from 3Q 2009, 3Q 2005 & 3Q 2000



### Alabama Pine Average Stumpage Prices



### Alabama Hardwood Average Stumpage Prices

4th Quarter 1976 – 3rd Quarter 2010



### Alabama Pulpwood Average Stumpage Prices

4th Quarter 1976 – 3rd Quarter 2010



### Alabama Average Pine Sawtimber Stumpage Prices vs. South-wide

#### Average





### Alabama Average Pine Chip N Saw Stumpage Prices vs. South-

#### wide Average

2000 through 3rd Q 2010



#### Alabama Average Pine Pulpwood Stumpage Prices vs. South-wide

#### Average

2000 through 3rd Q 2010



**Source: Timber Mart-South** 

TimberMart-South

# Alabama Average Hardwood Sawtimber Stumpage Prices vs. South-wide Average

2000 through 3rd Q 2010



# Alabama Average Hardwood Pulpwood Stumpage Prices vs. South-wide Average

2000 through 3rd Q 2010



#### North Alabama Average Pine Sawtimber Stumpage Prices vs. South-