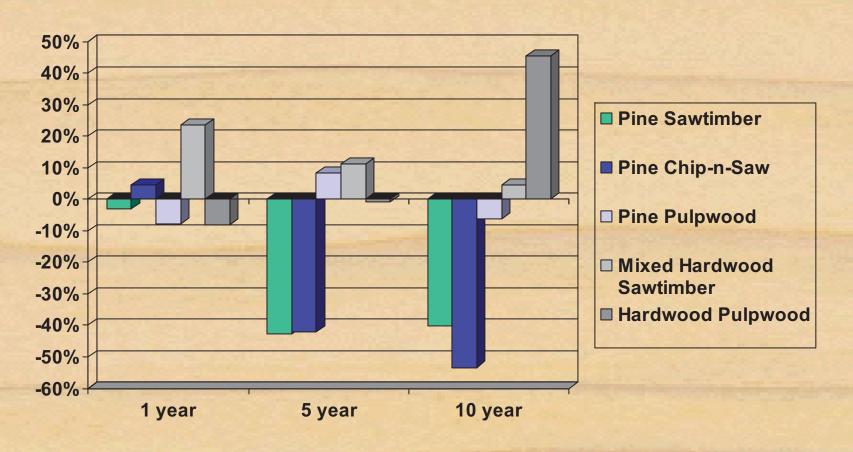

#### Alabama Stumpage Prices

Percent Change 3Q 2010 from 3Q 2009, 3Q 2005 & 3Q 2000