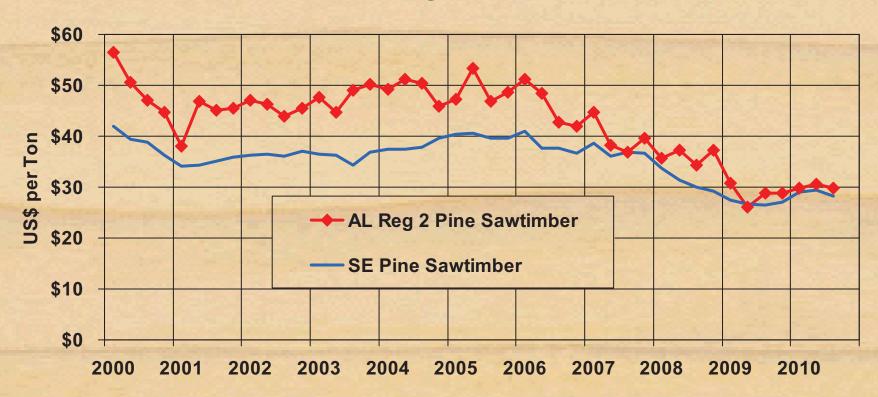

### South Alabama Average Pine Sawtimber Stumpage Prices vs. South-wide Average

2000 through 3rd Q 2010