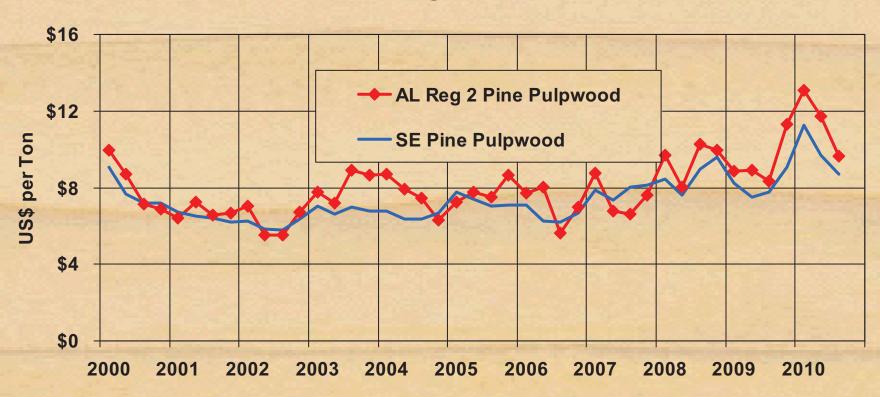

#### Alabama Average Pine Pulpwood Stumpage Prices vs. South-wide

#### Average

2000 through 3rd Q 2010

**Source: Timber Mart-South** 

TimberMart-South