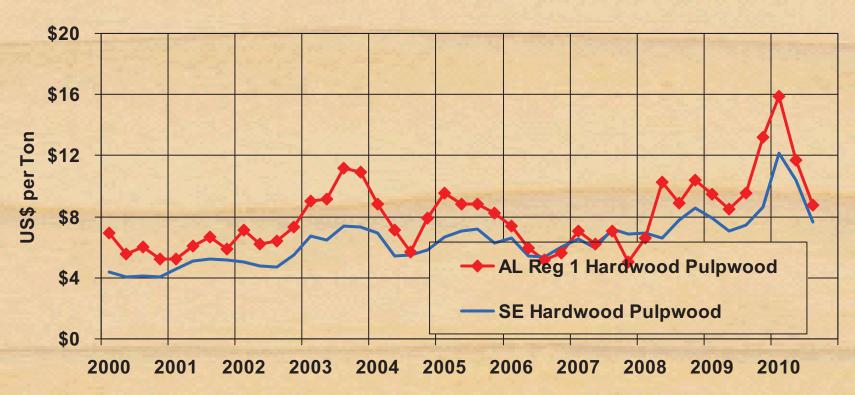

### North Alabama Average Hardwood Pulpwood Stumpage Prices vs. South-wide Average

2000 through 3rd Q 2010