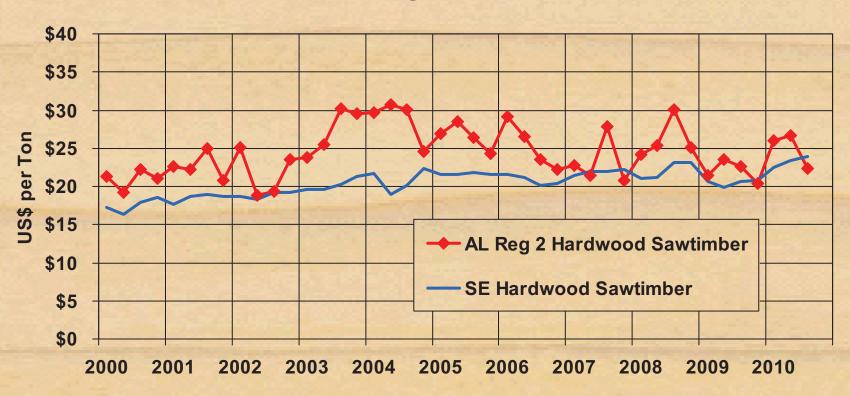

# Alabama Average Hardwood Sawtimber Stumpage Prices vs. South-wide Average

2000 through 3rd Q 2010