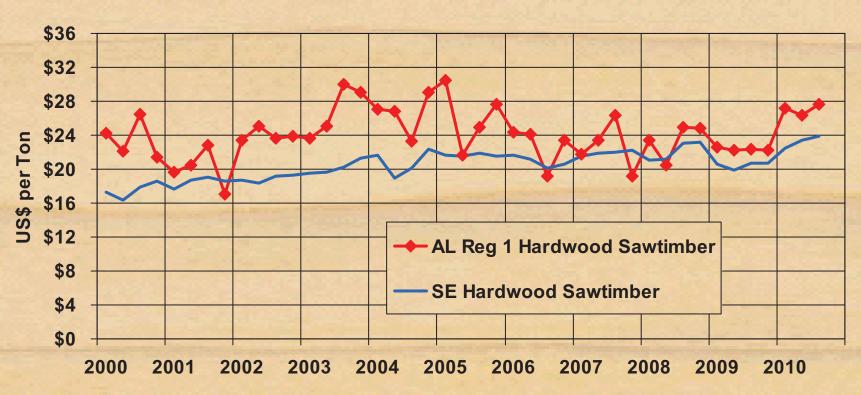

## North Alabama Average Hardwood Sawtimber Stumpage Prices vs. South-wide Average

2000 through 3rd Q 2010