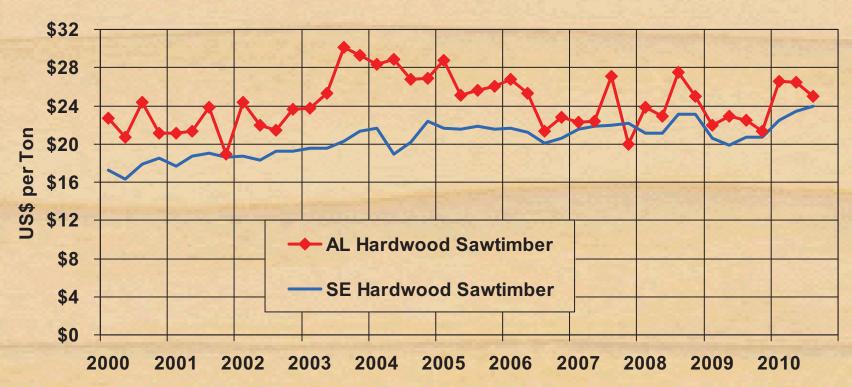

# Alabama Average Hardwood Sawtimber Stumpage Prices vs. South-wide Average

2000 through 3rd Q 2010