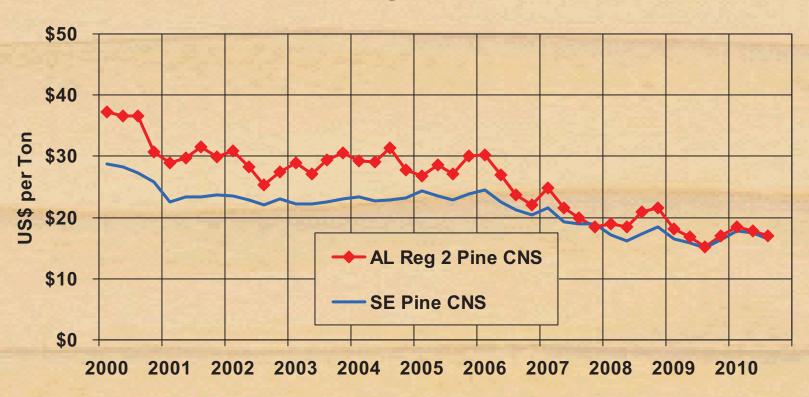

### Alabama Average Pine Chip N Saw Stumpage Prices vs. South-

#### wide Average

2000 through 3rd Q 2010