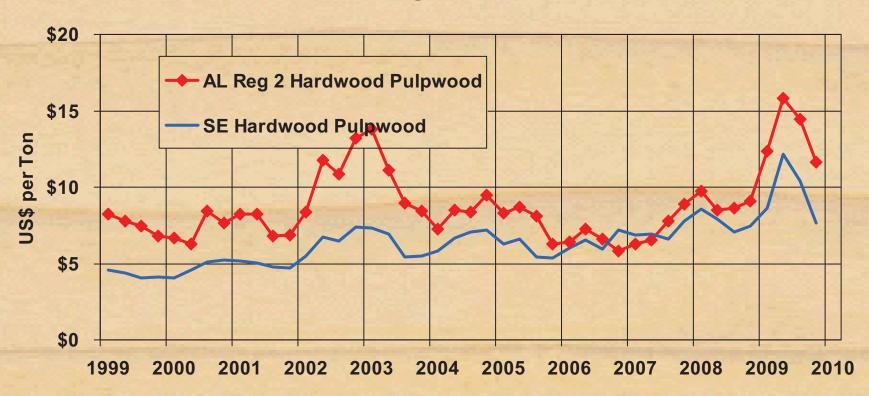

# Alabama Average Hardwood Pulpwood Stumpage Prices vs. South-wide Average

2000 through 3rd Q 2010