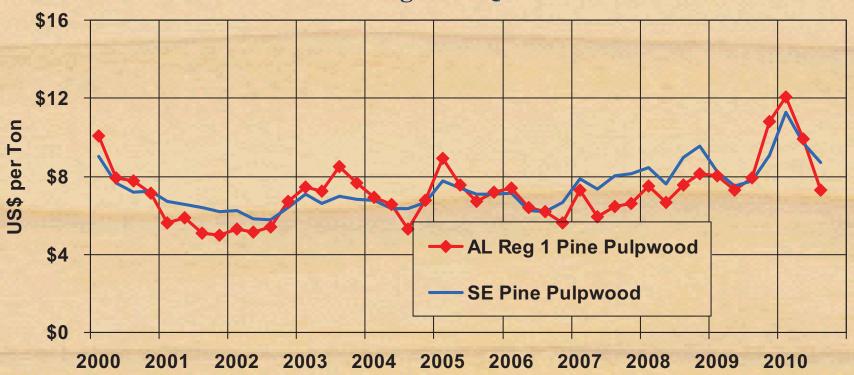

# North Alabama Average Pine Pulpwood Stumpage Prices vs. South-wide Average

2000 through 3rd Q 2010