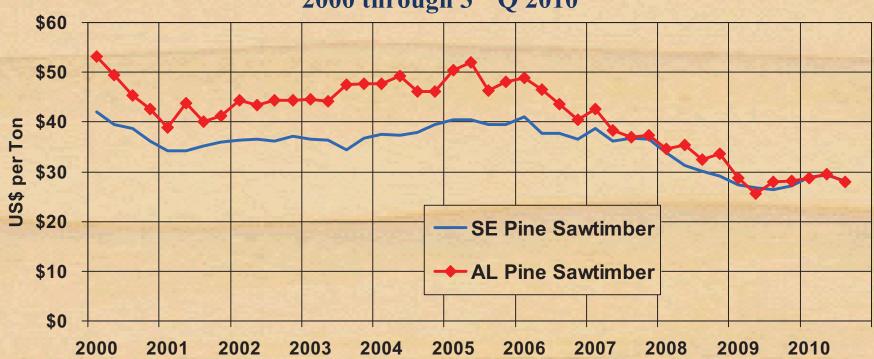

### Timber Mart-South



Thomas G. Harris, Jr.
Publisher, Timber Mart-South
Professor, University of Georgia
Sara Baldwin, Jonathan Smith, Robert Simmons

#### Alabama Stumpage Prices

4th Quarter 1976 – 3rd Quarter 2010



#### Alabama Stumpage Prices

Percent Change 3Q 2010 from 3Q 2009, 3Q 2005 & 3Q 2000



#### North Alabama Stumpage Prices

Percent Change 3Q 2010 from 3Q 2009, 3Q 2005 & 3Q 2000



#### South Alabama Stumpage Prices

Percent Change 3Q 2010 from 3Q 2009, 3Q 2005 & 3Q 2000



### Alabama Pine Average Stumpage Prices



### Alabama Hardwood Average Stumpage Prices

4th Quarter 1976 – 3rd Quarter 2010



### Alabama Pulpwood Average Stumpage Prices

4th Quarter 1976 – 3rd Quarter 2010



### Alabama Average Pine Sawtimber Stumpage Prices vs. South-wide

#### Average





### Alabama Average Pine Chip N Saw Stumpage Prices vs. South-

#### wide Average

2000 through 3rd Q 2010



#### Alabama Average Pine Pulpwood Stumpage Prices vs. South-wide

#### Average

2000 through 3rd Q 2010



**Source: Timber Mart-South** 

TimberMart-South

# Alabama Average Hardwood Sawtimber Stumpage Prices vs. South-wide Average

2000 through 3rd Q 2010



# Alabama Average Hardwood Pulpwood Stumpage Prices vs. South-wide Average

2000 through 3rd Q 2010



#### North Alabama Average Pine Sawtimber Stumpage Prices vs. South-wide Average

2000 through 3rd Q 2010



TimberMart-South

15

## North Alabama Average Pine Chip N Saw Stumpage Prices vs. South-wide Average

2000 through 3rd Q 2010



# North Alabama Average Pine Pulpwood Stumpage Prices vs. South-wide Average

2000 t