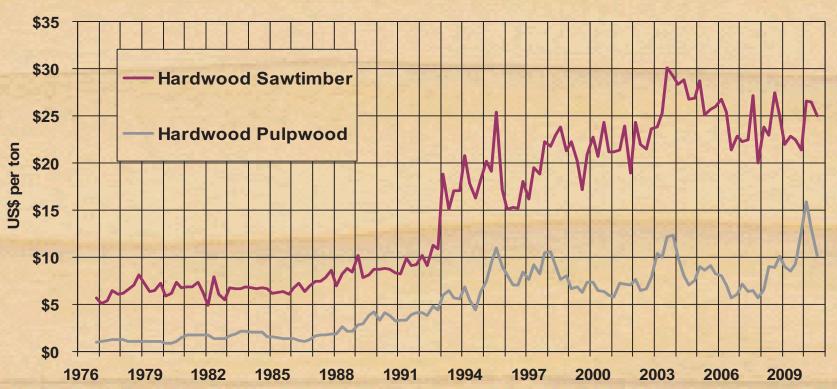

### Alabama Hardwood Average Stumpage Prices

4th Quarter 1976 – 3rd Quarter 2010