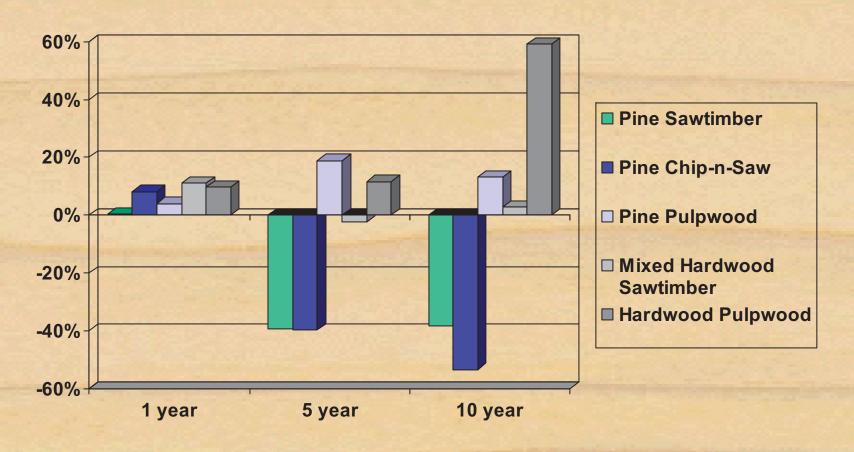

#### Alabama Stumpage Prices

Percent Change 3Q 2010 from 3Q 2009, 3Q 2005 & 3Q 2000