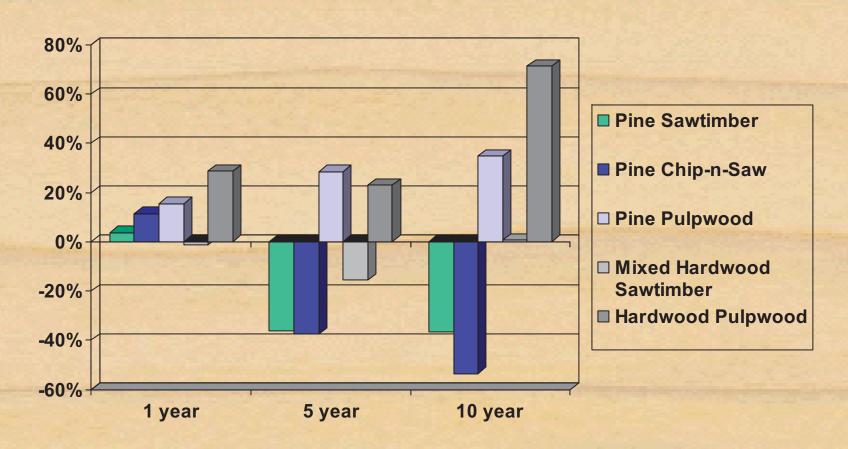

#### North Alabama Stumpage Prices

Percent Change 3Q 2010 from 3Q 2009, 3Q 2005 & 3Q 2000