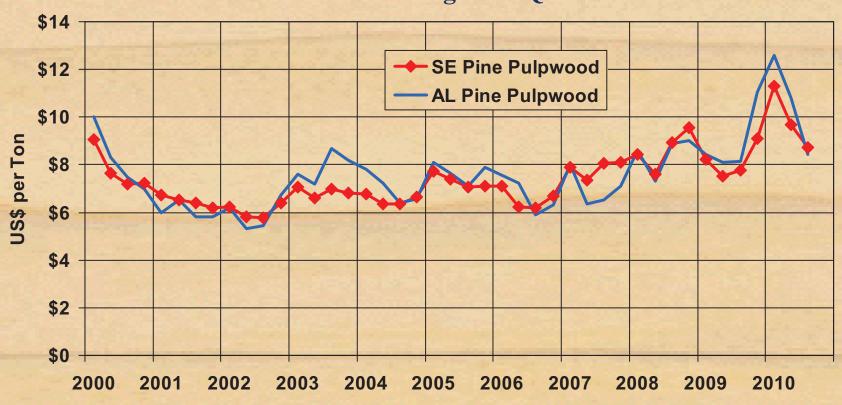

#### Alabama Average Pine Pulpwood Stumpage Prices vs. South-wide

#### Average

2000 through 3rd Q 2010

**Source: Timber Mart-South** 

TimberMart-South