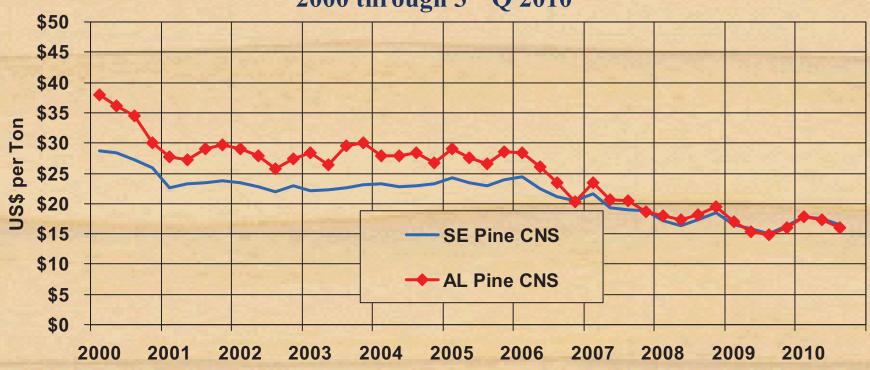

### Alabama Average Pine Chip N Saw Stumpage Prices vs. South-

#### wide Average

2000 through 3rd Q 2010