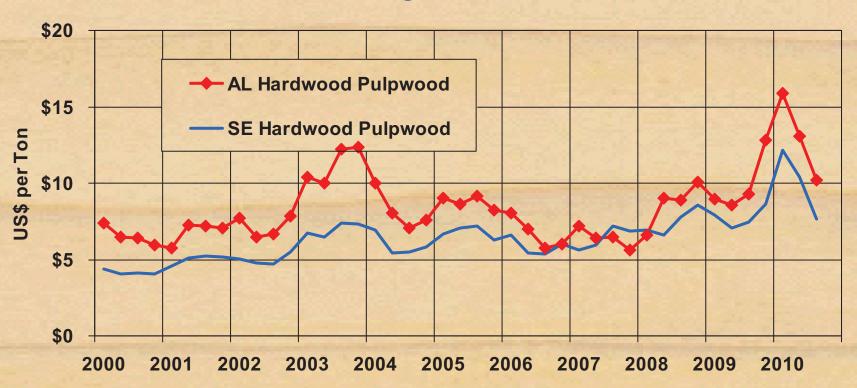

# Alabama Average Hardwood Pulpwood Stumpage Prices vs. South-wide Average

2000 through 3rd Q 2010