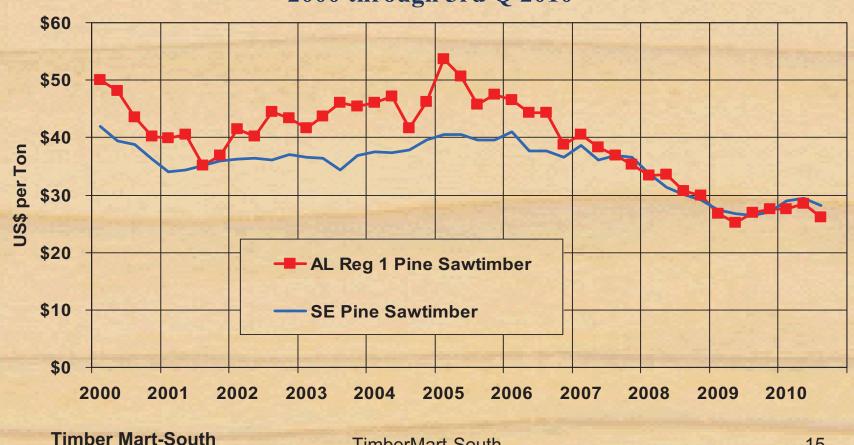

Prices

4th Quarter 1976 – 3rd Quarter 2010



### Alabama Pulpwood Average Stumpage Prices

4th Quarter 1976 – 3rd Quarter 2010



### Alabama Average Pine Sawtimber Stumpage Prices vs. South-wide

#### Average





### Alabama Average Pine Chip N Saw Stumpage Prices vs. South-

#### wide Average

2000 through 3rd Q 2010



#### Alabama Average Pine Pulpwood Stumpage Prices vs. South-wide

#### Average

2000 through 3rd Q 2010



**Source: Timber Mart-South** 

TimberMart-South

# Alabama Average Hardwood Sawtimber Stumpage Prices vs. South-wide Average

2000 through 3rd Q 2010



# Alabama Average Hardwood Pulpwood Stumpage Prices vs. South-wide Average

2000 through 3rd Q 2010



#### North Alabama Average Pine Sawtimber Stumpage Prices vs. South-wide Average

2000 through 3rd Q 2010



TimberMart-South

15

## North Alabama Average Pine Chip N Saw Stumpage Prices vs. South-wide Average

2000 through 3rd Q 2010



# North Alabama Average Pine Pulpwood Stumpage Prices vs. South-wide Average

2000 through 3rd Q 2010



## North Alabama Average Hardwood Sawtimber Stumpage Prices vs. South-wide Average

2000 through 3rd Q 2010



### North Alabama Average Hardwood Pulpwood Stumpage Prices vs. South-wide Average

2000 through 3rd Q 2010



### South Alabama Average Pine Sawtimber Stumpage Prices vs. South-wide Average

2000 through 3rd Q 2010



### South Alabama Average Pine Chip N Saw Stumpage Prices vs. South-wide Average

2000 through 3rd Q 2010



# South Alabama Average Pine Pulpwood Stumpage Prices vs. South-wide Average

2000 through 3rd Q 2010



# South Alabama Ave