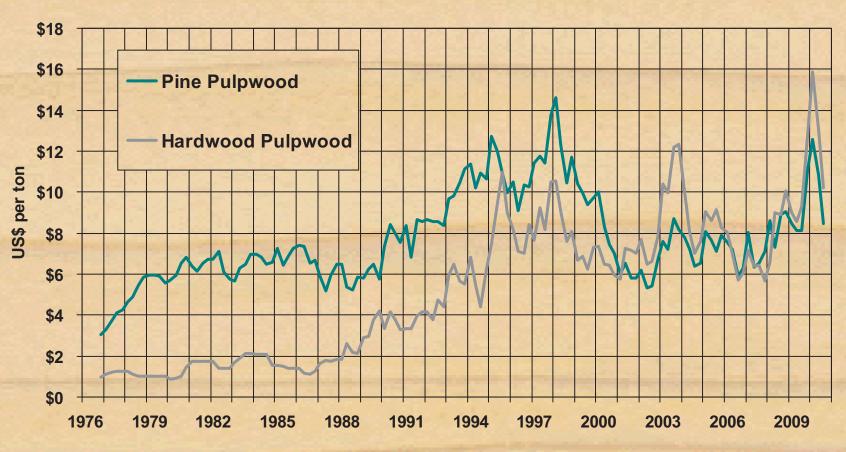

### Alabama Pulpwood Average Stumpage Prices

4th Quarter 1976 – 3rd Quarter 2010