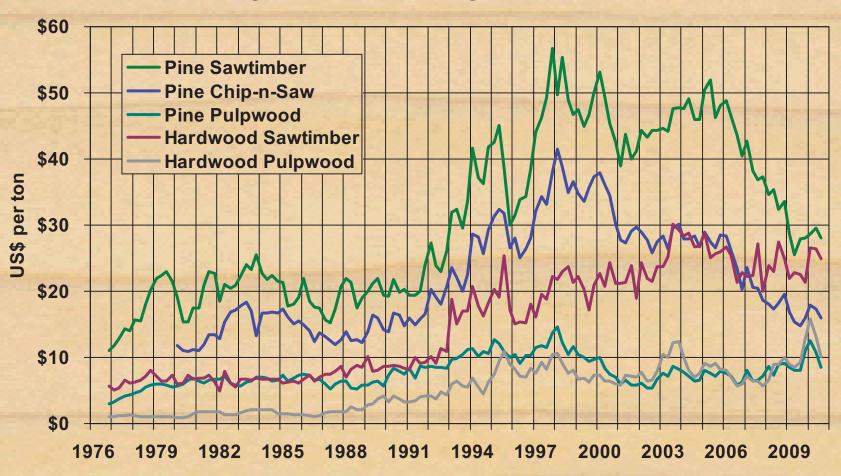

#### Alabama Timber Price Trends

Alabama Forest Owners' Association
October 20, 2010



**Timber Mart-South** 

### Timber Mart-South



Thomas G. Harris, Jr.
Publisher, Timber Mart-South
Professor, University of Georgia
Sara Baldwin, Jonathan Smith, Robert Simmons

#### Alabama Stumpage Prices

4th Quarter 1976 – 3rd Quarter 2010



#### Alabama Stumpage Prices

Percent Change 3Q 2010 from 3Q 2009, 3Q 2005 & 3Q 2000



#### North Alabama Stumpage Prices

Percent Change 3Q 2010 from 3Q 2009, 3Q 2005 & 3Q 2000



#### South Alabama Stumpage Prices

Percent Change 3Q 2010 from 3Q 2009, 3Q 2005 & 3Q 2000



### Alabama Pine Average Stumpage Prices



### Alabama Hardwood Average Stumpage Prices

4th Quarter 1976 – 3rd Quarter 2010



### Alabama Pulpwood Average Stumpage Prices

4th Quarter 1976 – 3rd Quarter 2010



### Alabama Average Pine Sawtimber Stumpage Prices vs. South-wide

#### Average





### Alabama Average Pine Chip N Saw Stumpage Prices vs. South-

#### wide Average

2000 through 3rd Q 2010



#### Alabama Average Pine Pulpwood Stumpage Prices vs. South-wide

#### Average

2000 through 3rd Q 2010



**Sou