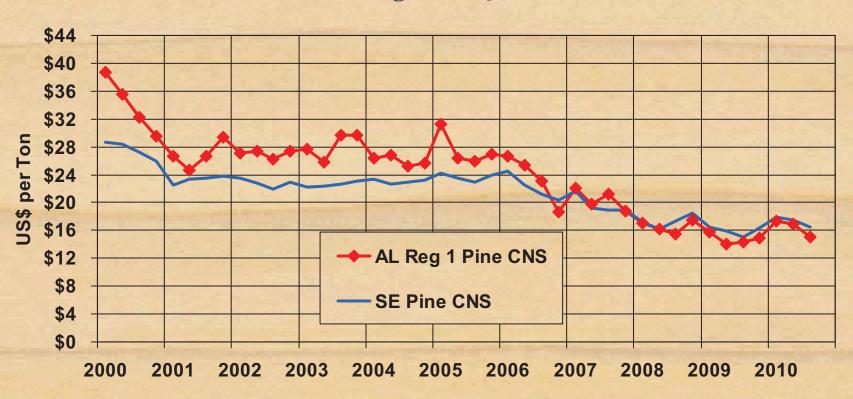

### Alabama Average Pine Chip N Saw Stumpage Prices vs. South-

#### wide Average

2000 through 3rd Q 2010