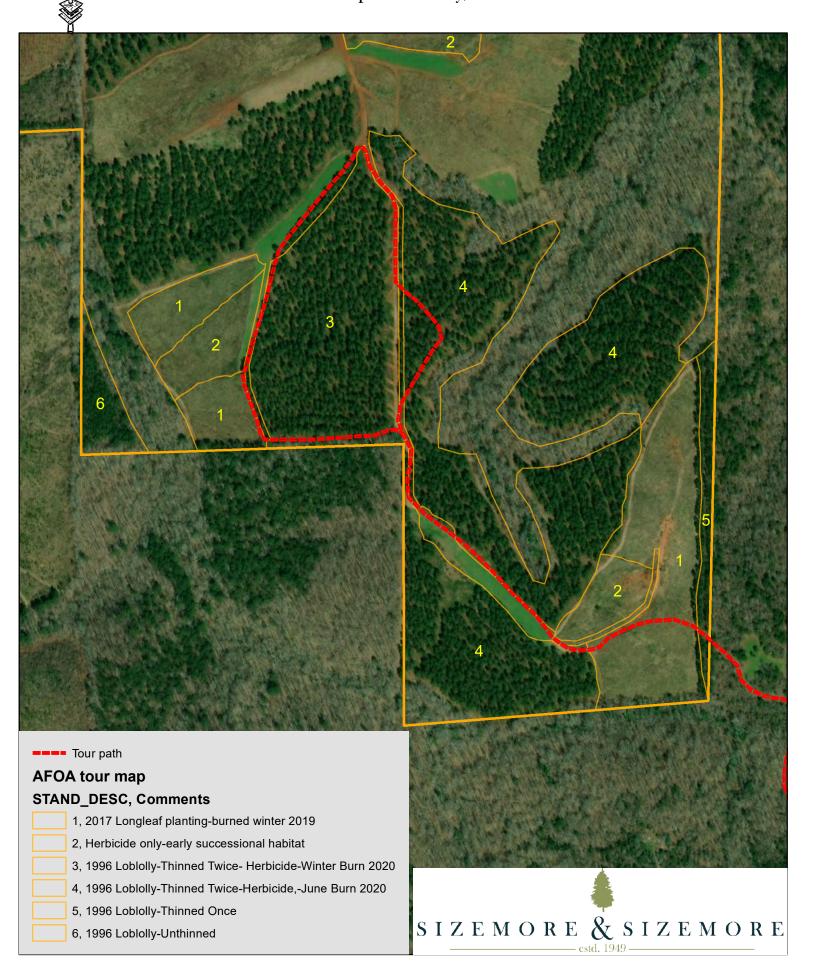

## Forest Management Activities Map Tallapoosa County, AL

## AFOA Forestry Field Tour- July 22, 2020

"Forest Management: Making the best decisions for YOUR objectives"

- Landowner objectives for the property: 1) Wildlife 2) Aesthetics, and 3) Timber -to promote quality turkey, quail and deer habitat through good forest management
- All pine plantations were densely stocked, approximately 14 years old at first thinning
- First thinned in 2010
  - o objective to open canopy and get food/cover on the ground for wildlife and to promote growth of residual pines
- Mid-rotation herbicide treatment
  - To control sweetgum and midstory hardwood competition, good for wildlife and timber production- \$50-\$65 per acre depending on prescription and application methods
- Second thinning and patch clear cuts in 2015
  - o objective to avoid canopy closure for wildlife and promote tree growth, patch clear cuts for diversity, nesting, bedding cover.
- Longleaf plantings-chosen for wildlife benefits, early prescribed burning
  - O Site prep 2016, planted 2017
    - Approximate cost
      - Herbicide \$85/acre
      - Prescribed Burning/Firebreaks \$50/acre
      - Container longleaf seedlings \$110/acre
      - Planting labor \$60/acre
      - Total cost = \$305/acre, 544 trees/acre
      - Possible cost-share opportunities through NRCS, longleaf alliance
      - Herbaceous weed control spring after planting
- Extensive inventory July 2020 to project and evaluate growth rates and internal rate of return
- Prescribed burning on a 2-4 year return interval, checkerboard across landscape
  - Winter versus growing season burning depending on objectives