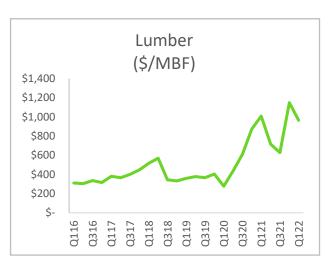

# **Forestry**

US PPI - Lumber and

Pulp, Paper & Paperboard

(Index)

Source: Bloomberg

Source: Bloomberg

600

500