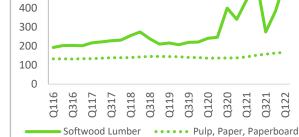

# **Forestry**

US PPI - Lumber and

Pulp, Paper & Paperboard

(Index)

Source: Bloomberg

Source: Bloomberg

600

500