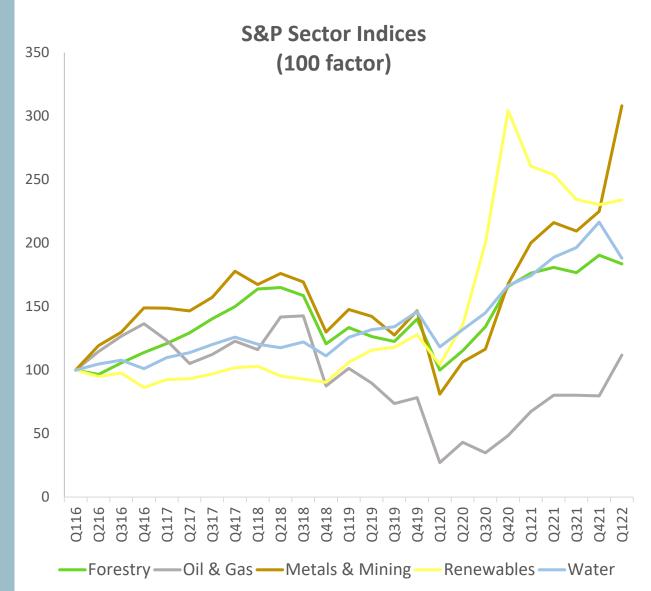

#### **Market Indices**

Source: Bloomberg

Copyright 2022 Buckhead Resources, Inc.

Forestry – S&P Global Timber & Forestry Index
Oil & Gas – S&P Oil & Gas E&P Select Industry Index
Metals & Mining – S&P Metals & Mining Select Industry Index
Renewables – S&P Global Clean Energy Index

Water - S&P Global Water Index

Buckhead Resources, Inc. is a registered investment advisor. Due to the nature of its business activities, the firm may have conflicts of interest that may impact the objectivity of this report. This report is intended as a general reference only and should be considered as a single factor in making an investment decision. Past performance is no guarantee for future results.