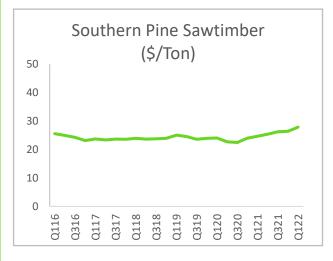

# **Forestry**

US PPI - Lumber and

Pulp, Paper & Paperboard

(Index)

Source: Bloomberg

Source: Bloomberg

600

500