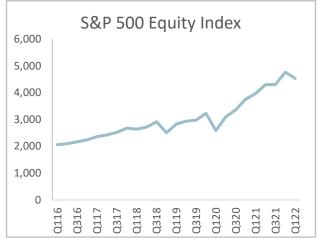

# **Market Indices**

Source: Bloomberg

Source: Bloomberg

Global Equity Markets
(100 Factor / US\$)

200

150

100

50