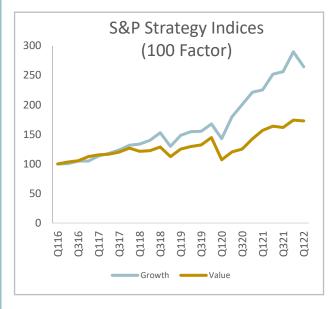

# **Market Indices**

Source: Bloomberg

Source: Bloomberg

Global Equity Markets
(100 Factor / US\$)

200

150

100

50

Nikkei 225

Global Equity Markets
(100 Factor / US\$)

250

Nikkei 225

EuroStoxx 50

• • • • Ibovespa

Source: Bloomberg Source: Bloomberg

S&P500