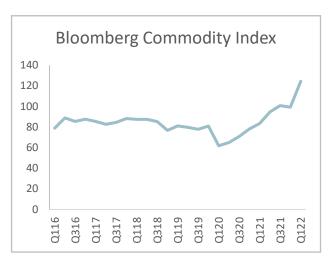

# **Market Indices**

Source: Bloomberg

Source: Bloomberg

Global Equity Markets
(100 Factor / US\$)

200

150

100

50