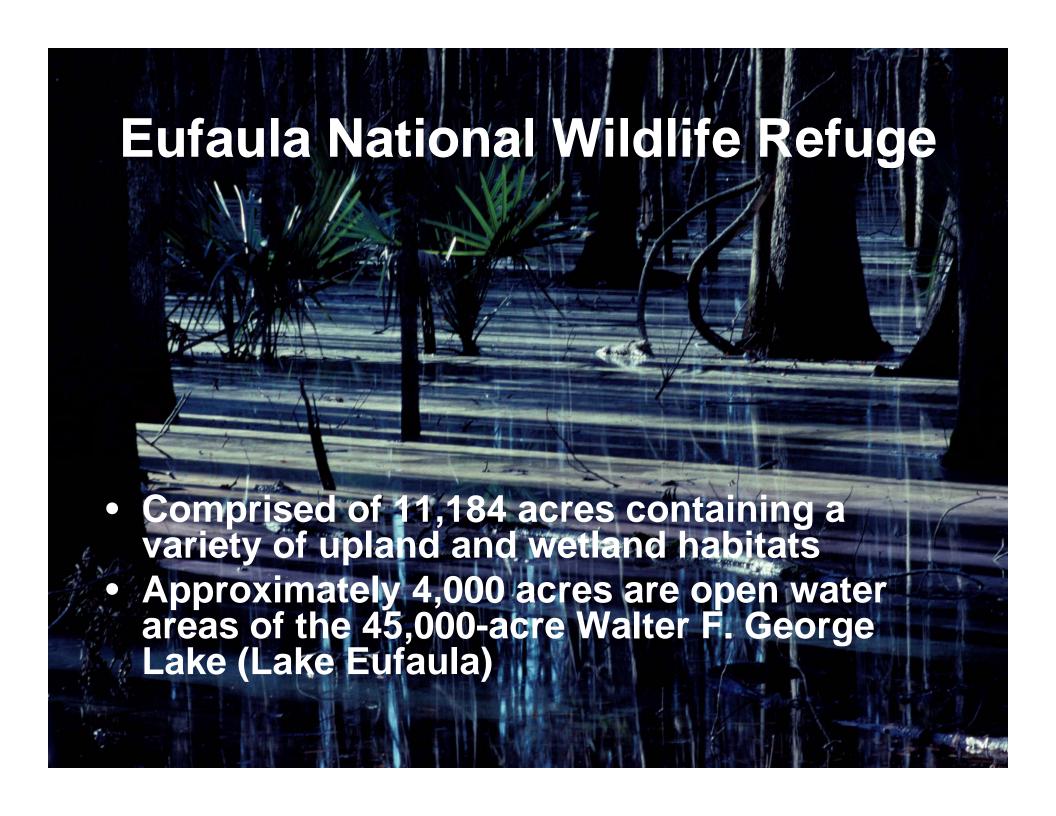

## What is the National Wildlife Refuge System?

#### **Our Mission:**

The mission of the National Wildlife Refuge System is to administer a national network of lands and waters for the conservation, management and where appropriate, restoration of the fish, wildlife and plant resources and their habitats within the United States for the benefit of present and future generations of Americans.





### National Wildlife Refuge System



 The National Wildlife Refuge System now encompasses more than 553 wildlife refuges and over 150 million acres.







## •Established in 1964 due to strong community support.











# What can you do at Eufaula NWR?

The "Big 6"

- Hunting
- Fishing
- Wildlife Photography
- Wildlife Observation
- Natural Resources Interpretation
- Environmental Education































### **Invasive Species (Upland)**

- Tree-of-heaven
- Mimosa
- Showy rattle-box
- Wild carrot
- Hairy cluster-vine
- Shrub bush-clover
- Chinese bush-clover
- Japanese and Chinese privet
- Italian ryegrass
- Japanese honeysuckle
- Japanese climbing fern
- Osage orange
- Chinaberry

- Nepal grass
- Narcissus
- Bahia grass
- Basey grass
- Beefsteak plant
- White popular
- Kudzu
- Wild radish
- Chinese tallow
- Rattle-box
- Brazilian vervain
- Stiff vervain
- Chinese wisteria

















### Where do we go now?

- New Projects
- Funding and Personnel
- Partnerships and Voluntee