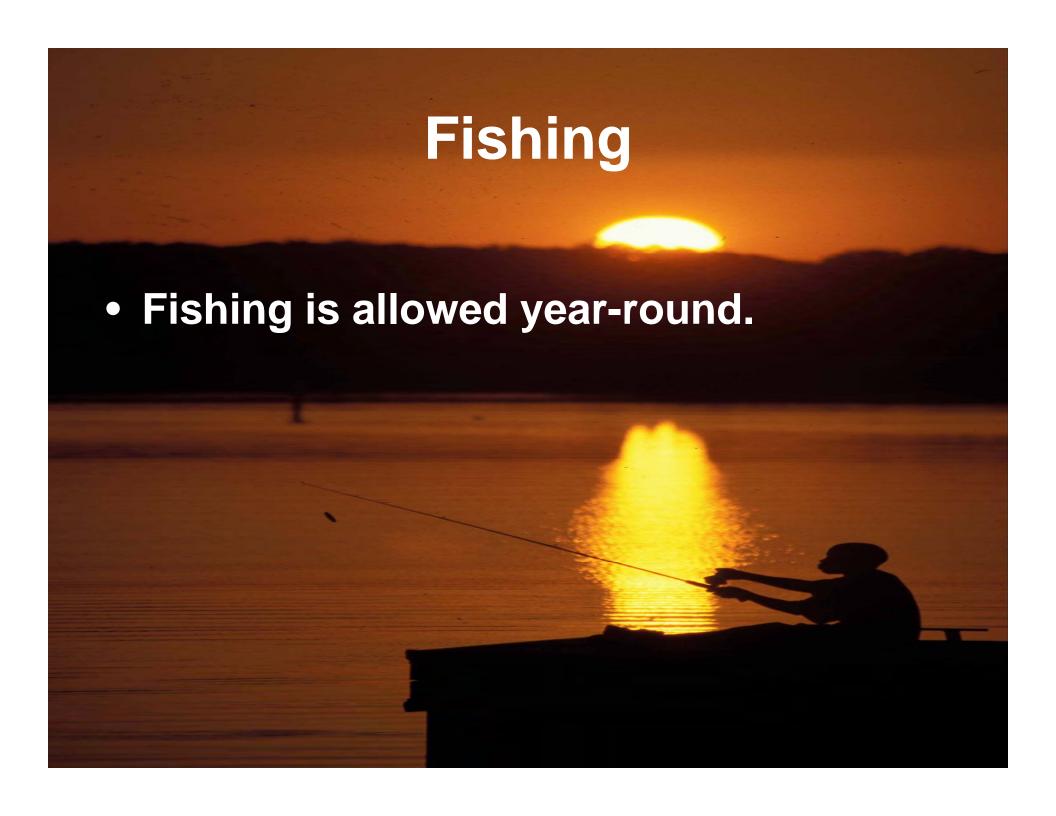

# What can you do at Eufaula NWR?

The "Big 6"

- Hunting
- Fishing
- Wildlife Photography
- Wildlife Observation
- Natural Resources Interpretation
- Environmental Education