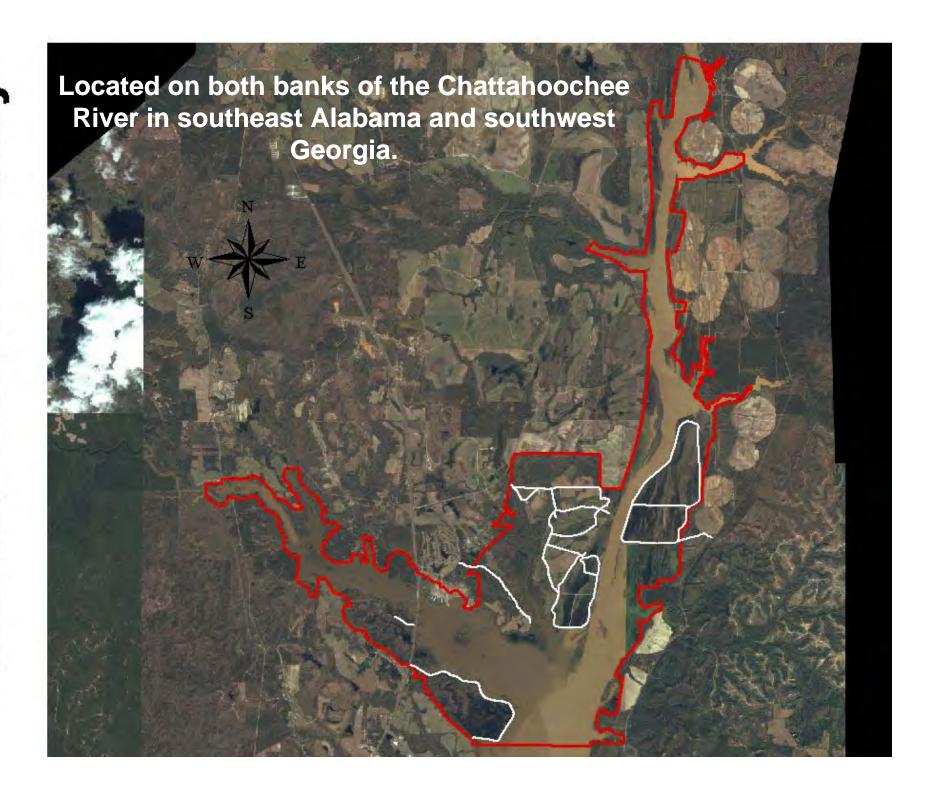

## What is the National Wildlife Refuge System?

#### **Our Mission:**

The mission of the National Wildlife Refuge System is to administer a national network of lands and waters for the conservation, management and where appropriate, restoration of the fish, wildlife and plant resources and their habitats within the United States for the benefit of present and future generations of Americans.





### National Wildlife Refuge System



 The National Wildlife Refuge System now encompasses more than 553 wildlife refuges and over 150 million acres.







## •Established in 1964 due to strong community support.











# What can you do at Eufaula NWR?

The "Big 6"

- Hunting
- Fishing
- Wildlife Photography
- Wildlife Observation
- Natural Resources Interpretation
- Environmental Education































### **Invasive Species (Upland)**

- Tree-of-heaven
- Mimosa
- Showy rattle-box
- Wild carrot
- Hairy cluster-vine
- Shrub bush-clover
- Chinese bush-clover
- Japanese and Chinese privet
- Italian ryegrass
- Japanese honeysuckle
- Japanese climbing fern
- Osage orange
- Chinaberry

- Nepal grass
- Narcissus
- Bahia grass
- Basey grass
- Beefsteak plant
- White popular
- Kudzu
- Wild radish
- Chinese tallow
- Rattle-box
- Brazilian vervain
- Stiff vervain
- Chinese wisteria

















### Where do we go now?

- New Projects
- Funding and Personnel
- Partnerships and Volunteers