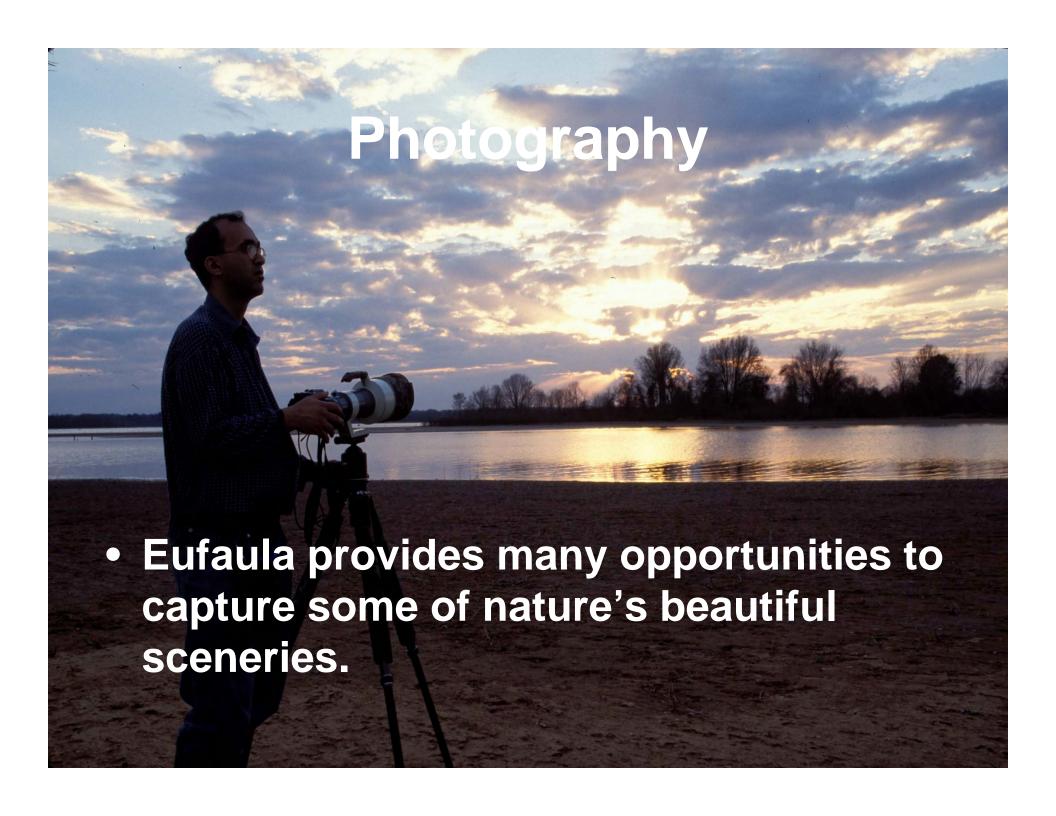

# What can you do at Eufaula NWR?

The "Big 6"

- Hunting
- Fishing
- Wildlife Photography
- Wildlife Observation
- Natural Resources Interpretation
- Environmental Education