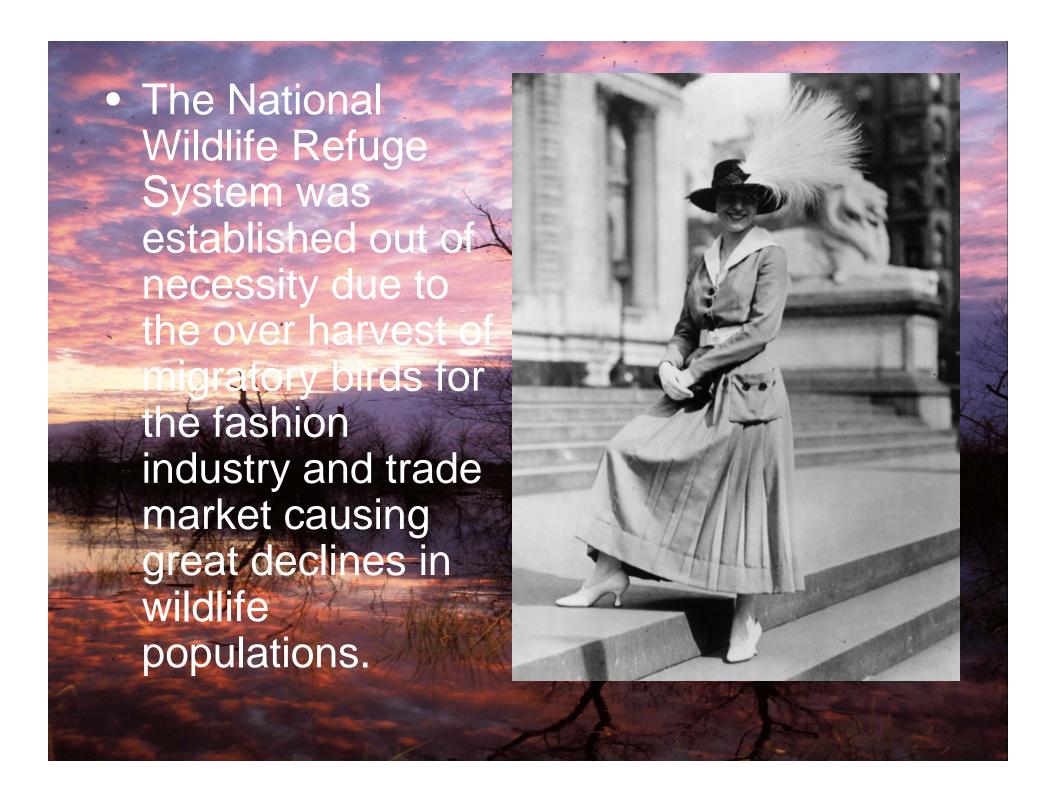

## What is the National Wildlife Refuge System?

#### **Our Mission:**

The mission of the National Wildlife Refuge System is to administer a national network of lands and waters for the conservation, management and where appropriate, restoration of the fish, wildlife and plant resources and their habitats within the United States for the benefit of present and future generations of Americans.





### National Wildlife Refuge System



 The National Wildlife Refuge System now encompasses more than 553 wildlife refuges and over 150 million acres.







## •Established in 1964 due to strong community support.











# What can you do at Eufaula NWR?

The "Big 6"

- Hunting
- Fishing
- Wildlife Photography
- Wildlife Observation
- Natural Resources Interpretation
- Environmental Education































### **Invasive Species (Upland)**

- Tree-of-heaven
- Mimosa
- Showy rattle-box
- Wild carrot
- Hairy cluster-vine
- Shrub bush-clover
- Chinese bush-clover
- Japanese and Chinese privet
- Italian ryegrass
- Japanese honeysuckle
- Japanese climbing fern
- Osage orange
- Chinaberry

- Nepal grass
- Narcissus
- Bahia grass
- Basey grass
- Beefsteak plant
- White pop