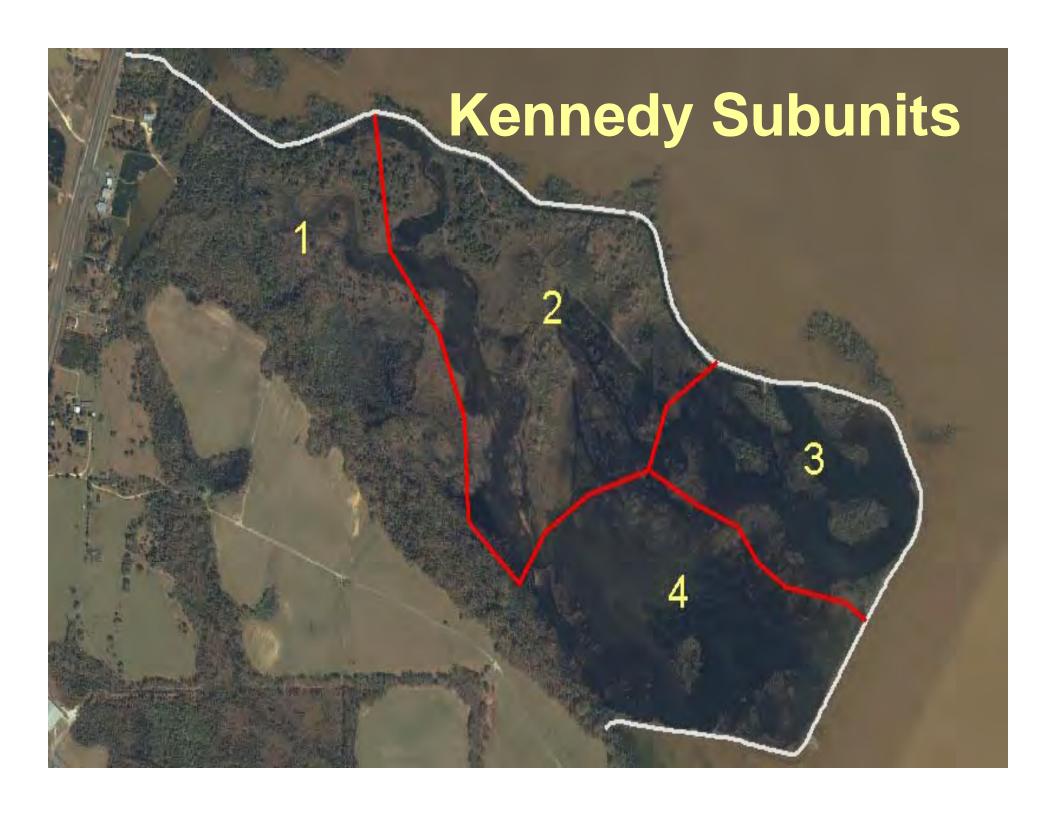

d over 150 million acres.







## •Established in 1964 due to strong community support.











# What can you do at Eufaula NWR?

The "Big 6"

- Hunting
- Fishing
- Wildlife Photography
- Wildlife Observation
- Natural Resources Interpretation
- Environmental Education































### **Invasive Species (Upland)**

- Tree-of-heaven
- Mimosa
- Showy rattle-box
- Wild carrot
- Hairy cluster-vine
- Shrub bush-clover
- Chinese bush-clover
- Japanese and Chinese privet
- Italian ryegrass
- Japanese honeysuckle
- Japanese climbing fern
- Osage orange
- Chinaberry

- Nepal grass
- Narcissus
- Bahia grass
- Basey grass
- Beefsteak plant
- White popular
- Kudzu
- Wild radish
- Chinese tallow
- Rattle-box
- Brazilian vervain
- Stiff vervain
- Chinese wisteria

















### Where do we go now?

- New Projects
- Funding and Personnel
- Partnerships and Volunteers
- Step-down Management Plans
- Monitoring and Adaptive Management
- Climate change