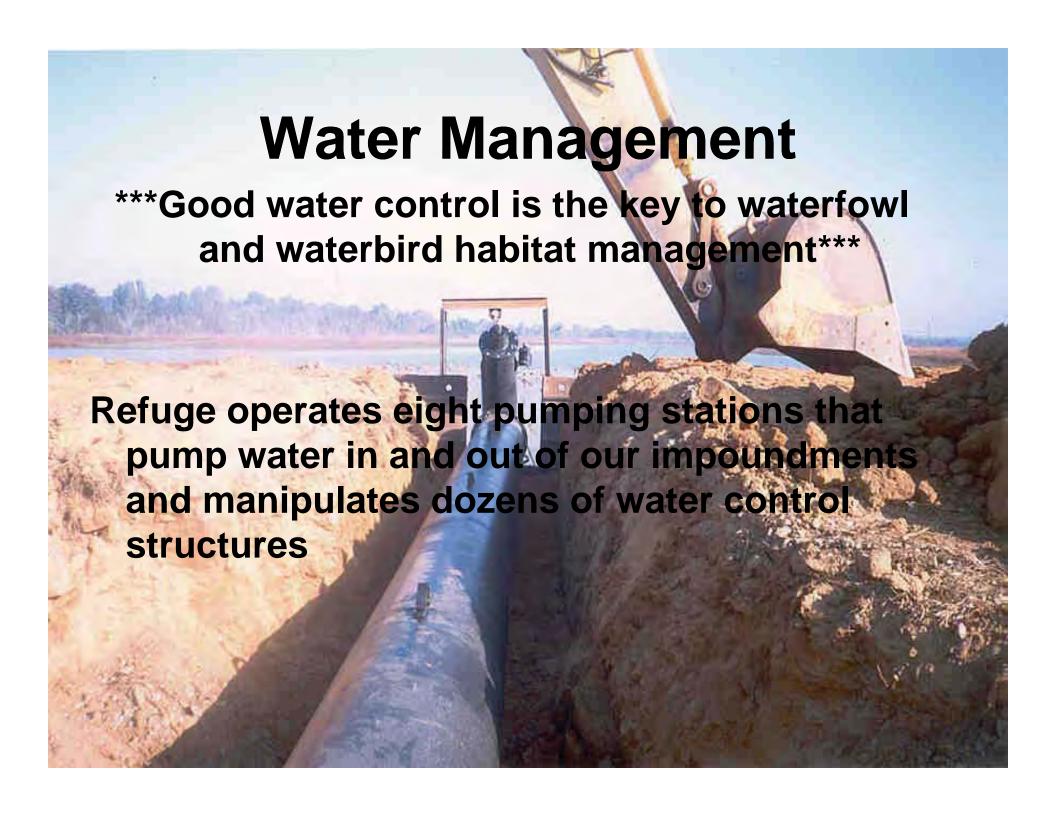

Wildlife Refuge System?

#### **Our Mission:**

The mission of the National Wildlife Refuge System is to administer a national network of lands and waters for the conservation, management and where appropriate, restoration of the fish, wildlife and plant resources and their habitats within the United States for the benefit of present and future generations of Americans.





### National Wildlife Refuge System



 The National Wildlife Refuge System now encompasses more than 553 wildlife refuges and over 150 million acres.







## •Established in 1964 due to strong community support.











# What can you do at Eufaula NWR?

The "Big 6"

- Hunting
- Fishing
- Wildlife Photography
- Wildlife Observation
- Natural Resources Interpretation
- Environmental Education































### **Invasive Species (Upland)**

- Tree-of-heaven
- Mimosa
- Showy rattle-box
- Wild carrot
- Hairy cluster-vine
- Shrub bush-clover
- Chinese bush-clover
- Japanese and Chinese privet
- Italian ryegrass
- Japanese honeysuckle
- Japanese climbing fern
- Osage orange
- Chinaberry

- Nepal grass
- Narcissus
- Bahia grass
- Basey grass
- Beefsteak plant
- White popular
- Kudzu
- Wild radish
- Chinese tallow
- Rattle-box
- Brazilian vervain
- Stiff vervain
- Chinese wisteria

















### Where do we go now?

- New Projects
- Funding and Personnel
- Partnerships and Volunteers
- Step-down Management Plans
- Monitoring and Adaptive Management
- Climate change