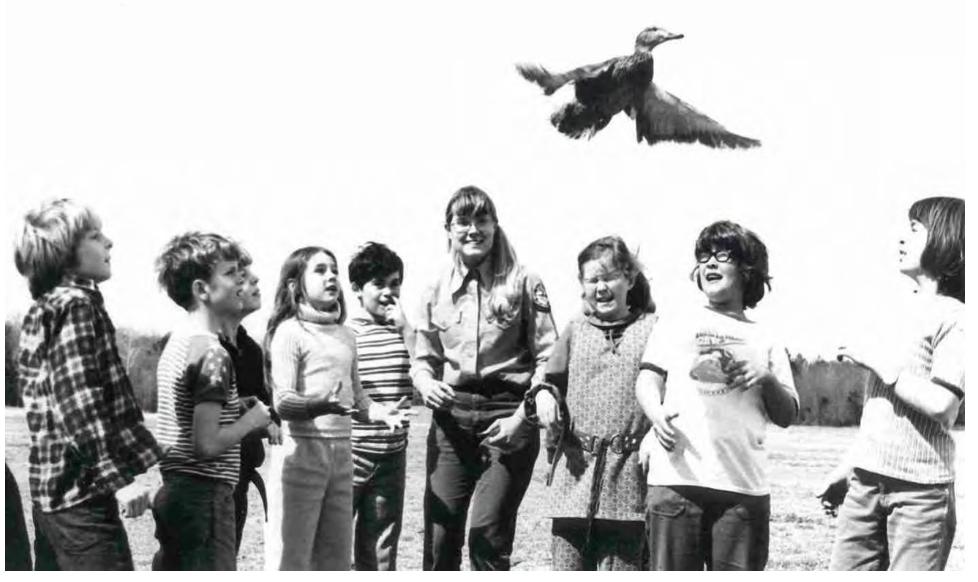

# What can you do at Eufaula NWR?

The "Big 6"

- Hunting
- Fishing
- Wildlife Photography
- Wildlife Observation
- Natural Resources Interpretation
- Environmental Education