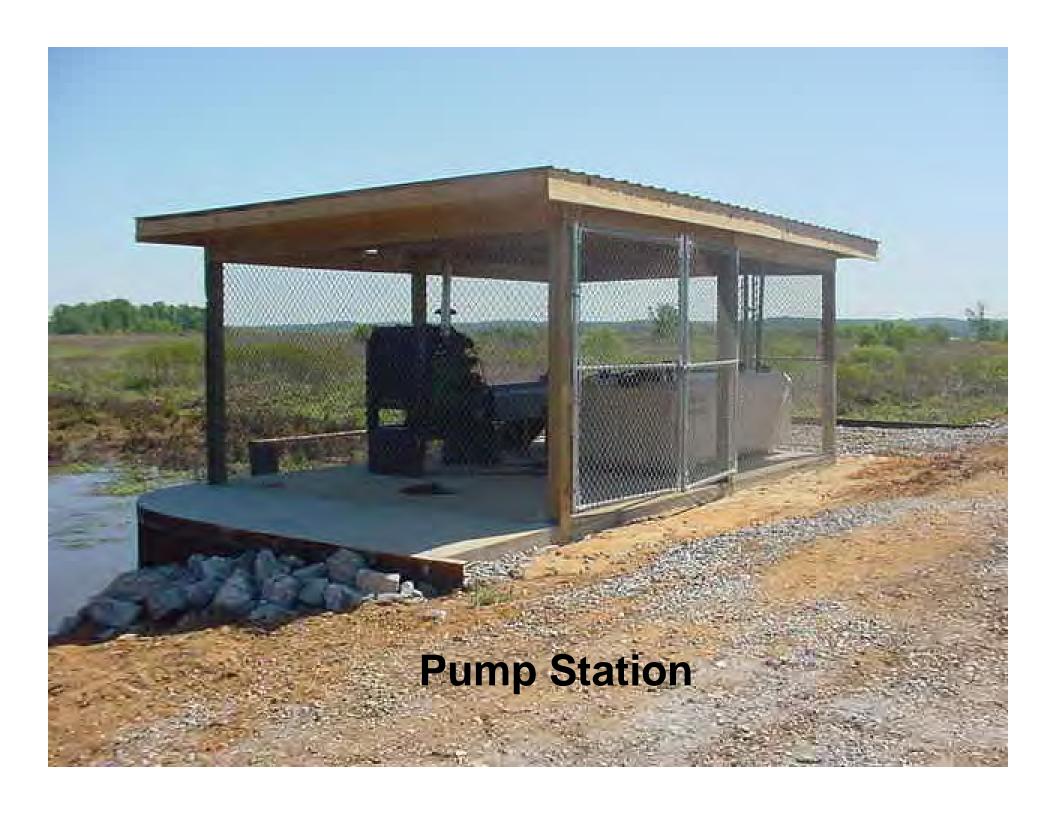

ldlife Refuge System?

#### **Our Mission:**

The mission of the National Wildlife Refuge System is to administer a national network of lands and waters for the conservation, management and where appropriate, restoration of the fish, wildlife and plant resources and their habitats within the United States for the benefit of present and future generations of Americans.





### National Wildlife Refuge System



 The National Wildlife Refuge System now encompasses more than 553 wildlife refuges and over 150 million acres.







## •Established in 1964 due to strong community support.











# What can you do at Eufaula NWR?

The "Big 6"

- Hunting
- Fishing
- Wildlife Photography
- Wildlife Observation
- Natural Resources Interpretation
- Environmental Education































### **Invasive Species (Upland)**

- Tree-of-heaven
- Mimosa
- Showy rattle-box
- Wild carrot
- Hairy cluster-vine
- Shrub bush-clover
- Chinese bush-clover
- Japanese and Chinese privet
- Italian ryegrass
- Japanese honeysuckle
- Japanese climbing fern
- Osage orange
- Chinaberry

- Nepal grass
- Narcissus
- Bahia grass
- Basey grass
- Beefsteak plant
- White popular
- Kudzu
- Wild radish
- Chinese tallow
- Rattle-box
- Brazilian vervain
- Stiff vervain
- Chinese wisteria

















### Where do we go now?

- New Projects
- Funding and Personnel
- Partnerships and Volunteers
- Step-down Management Plans
- Monitoring and Adaptive Management
- Climate change