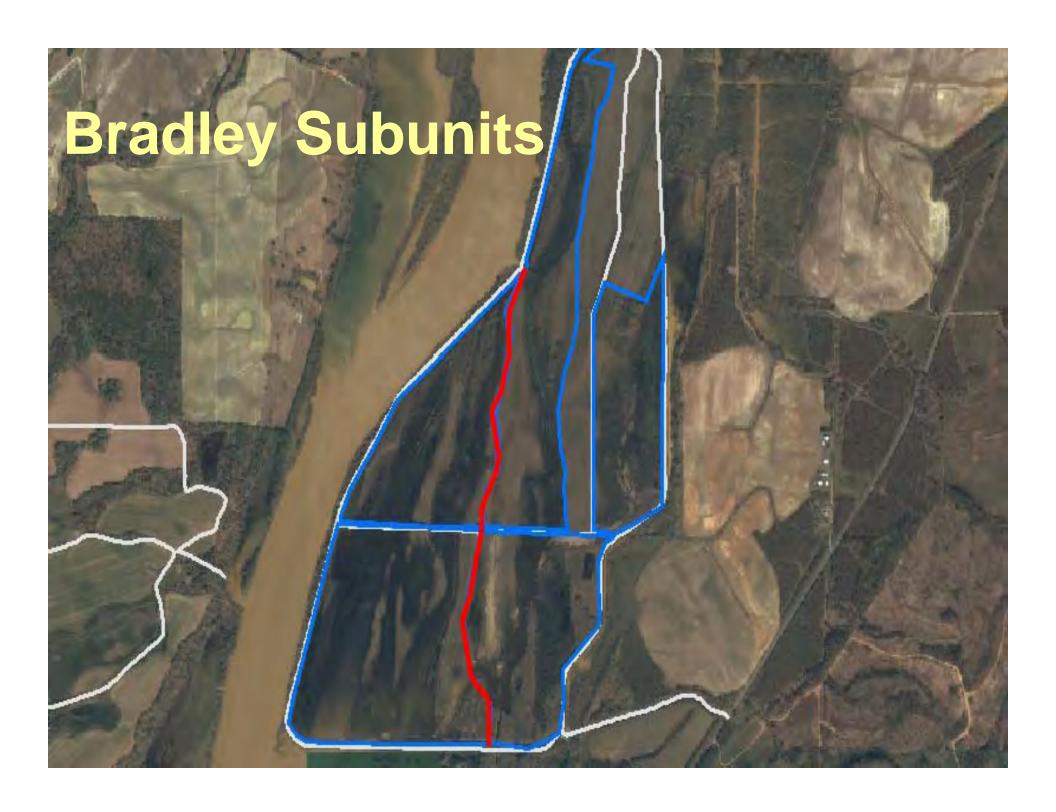

s and over 150 million acres.







## •Established in 1964 due to strong community support.











# What can you do at Eufaula NWR?

The "Big 6"

- Hunting
- Fishing
- Wildlife Photography
- Wildlife Observation
- Natural Resources Interpretation
- Environmental Education































### **Invasive Species (Upland)**

- Tree-of-heaven
- Mimosa
- Showy rattle-box
- Wild carrot
- Hairy cluster-vine
- Shrub bush-clover
- Chinese bush-clover
- Japanese and Chinese privet
- Italian ryegrass
- Japanese honeysuckle
- Japanese climbing fern
- Osage orange
- Chinaberry

- Nepal grass
- Narcissus
- Bahia grass
- Basey grass
- Beefsteak plant
- White popular
- Kudzu
- Wild radish
- Chinese tallow
- Rattle-box
- Brazilian vervain
- Stiff vervain
- Chinese wisteria

















### Where do we go now?

- New Projects
- Funding and Personnel
- Partnerships and Volunteers
- Step-down Management Plans
- Monitoring and Adaptive Management
- Climate change