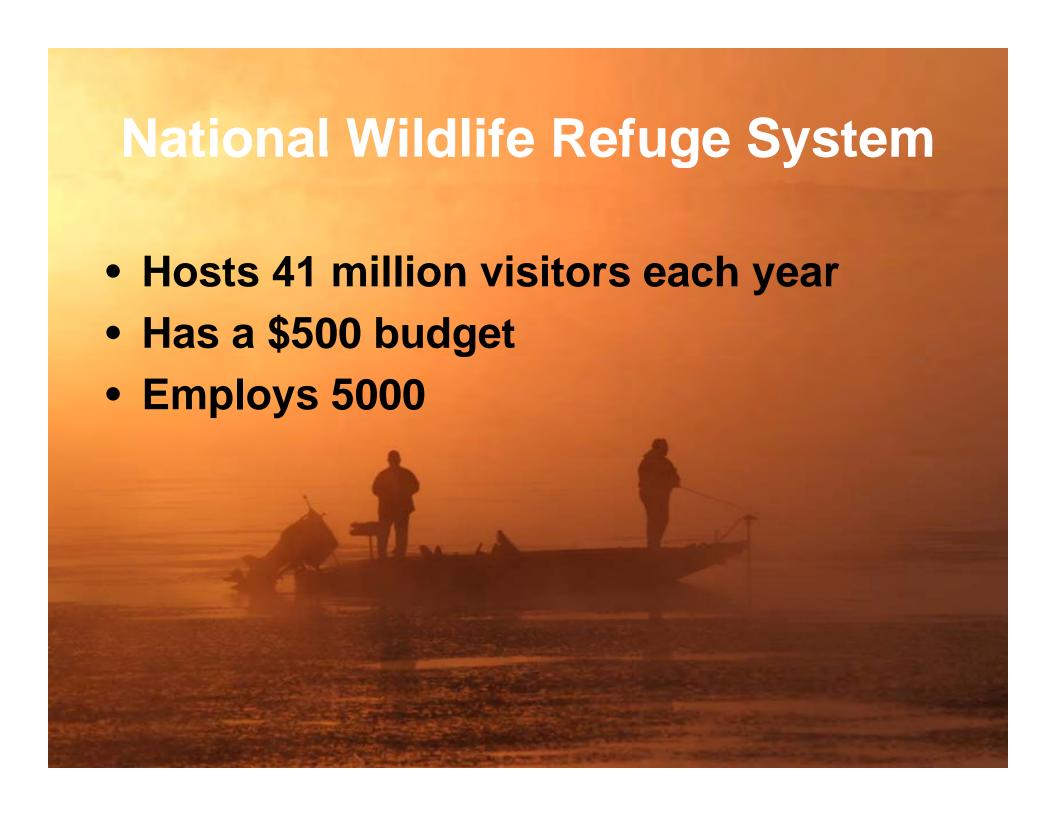

### National Wildlife Refuge System

 The National Wildlife Refuge System now encompasses more than 553 wildlife refuges and over 150 million acres.