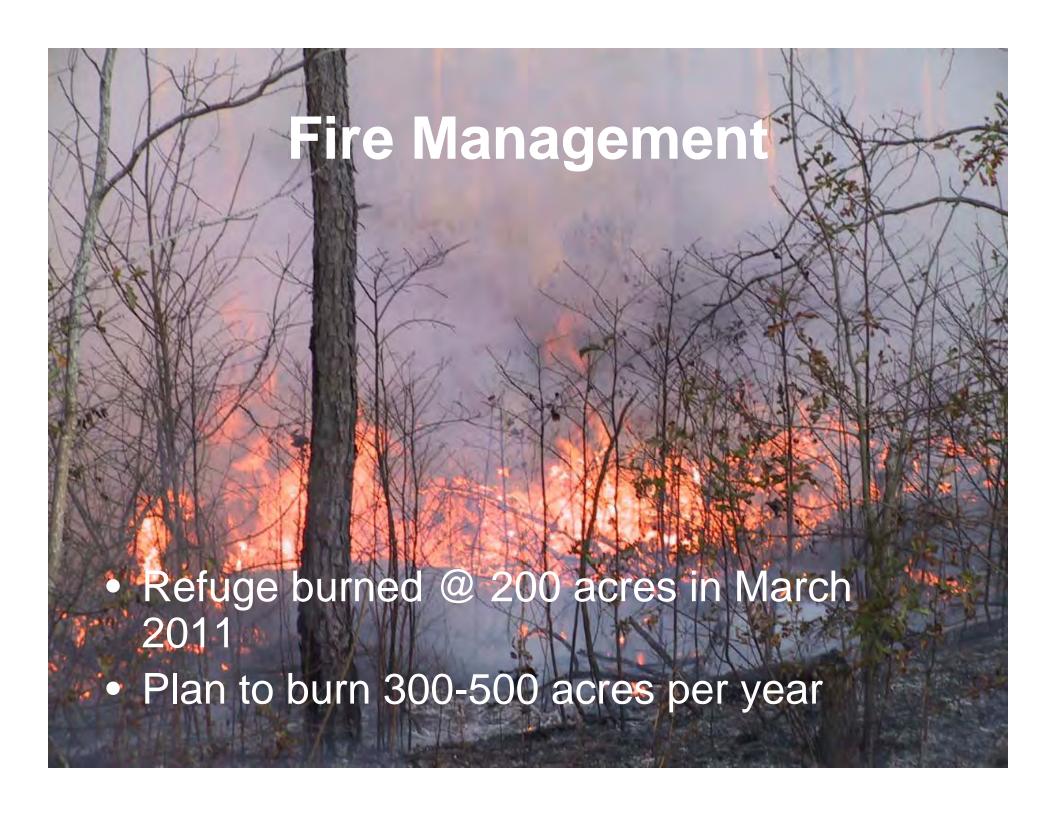

refuges and over 150 million acres.







## •Established in 1964 due to strong community support.











# What can you do at Eufaula NWR?

The "Big 6"

- Hunting
- Fishing
- Wildlife Photography
- Wildlife Observation
- Natural Resources Interpretation
- Environmental Education































### **Invasive Species (Upland)**

- Tree-of-heaven
- Mimosa
- Showy rattle-box
- Wild carrot
- Hairy cluster-vine
- Shrub bush-clover
- Chinese bush-clover
- Japanese and Chinese privet
- Italian ryegrass
- Japanese honeysuckle
- Japanese climbing fern
- Osage orange
- Chinaberry

- Nepal grass
- Narcissus
- Bahia grass
- Basey grass
- Beefsteak plant
- White popular
- Kudzu
- Wild radish
- Chinese tallow
- Rattle-box
- Brazilian vervain
- Stiff vervain
- Chinese wisteria

















### Where do we go now?

- New Projects
- Funding and Personnel
- Partnerships and Volunteers
- Step-down Management Plans
- Monitoring and Adaptive Management
- Climate change