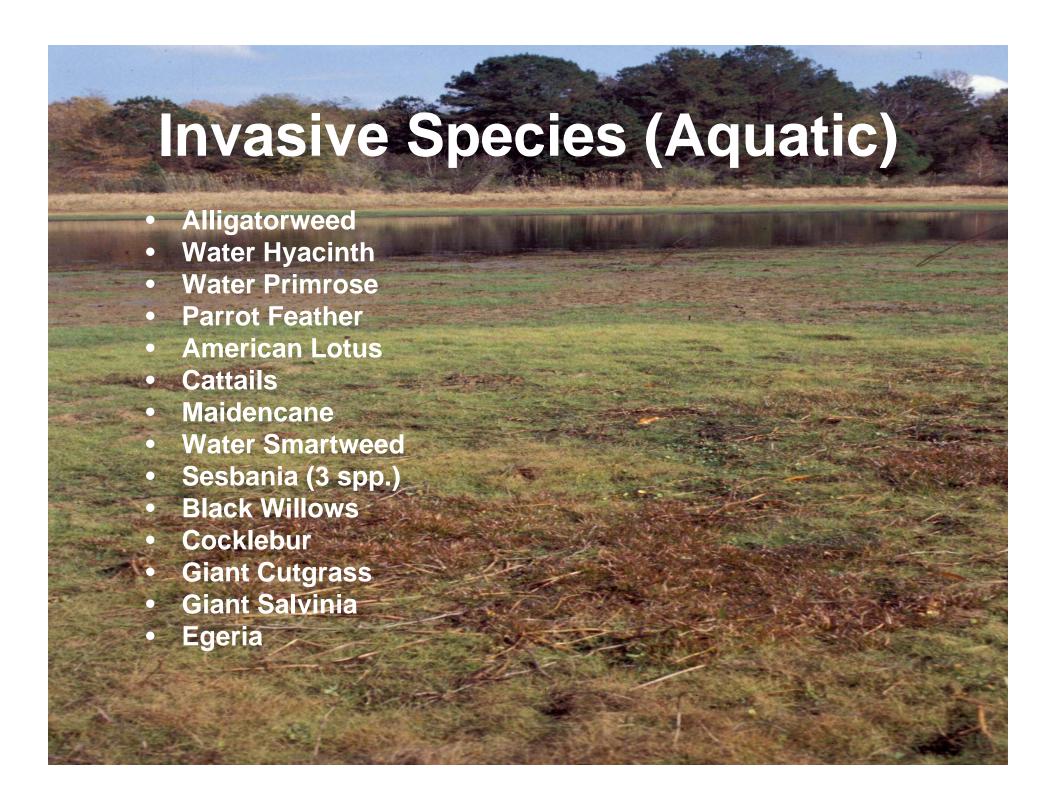

### **Invasive Species (Upland)**

- Tree-of-heaven
- Mimosa
- Showy rattle-box
- Wild carrot
- Hairy cluster-vine
- Shrub bush-clover
- Chinese bush-clover
- Japanese and Chinese privet
- Italian ryegrass
- Japanese honeysuckle
- Japanese climbing fern
- Osage orange
- Chinaberry

- Nepal grass
- Narcissus
- Bahia grass
- Basey grass
- Beefsteak plant
- White popular
- Kudzu
- Wild radish
- Chinese tallow
- Rattle-box
- Brazilian vervain
- Stiff vervain
- Chinese wisteria