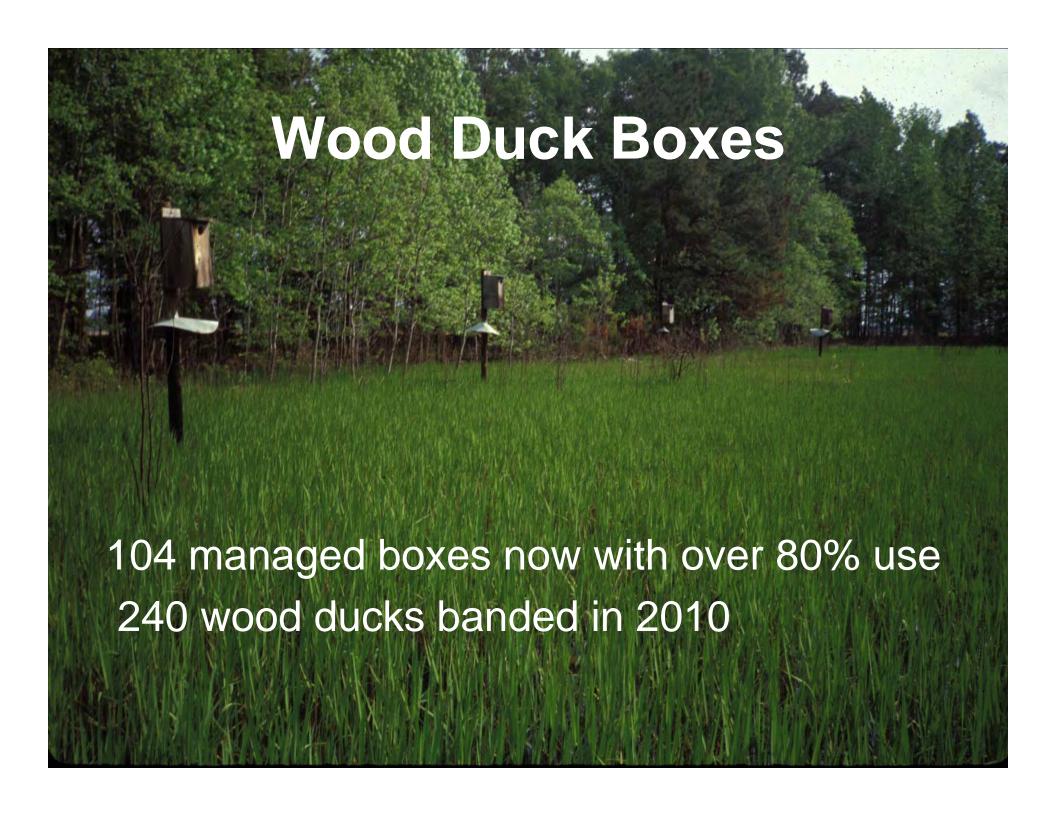

# What can you do at Eufaula NWR?

The "Big 6"

- Hunting
- Fishing
- Wildlife Photography
- Wildlife Observation
- Natural Resources Interpretation
- Environmental Education