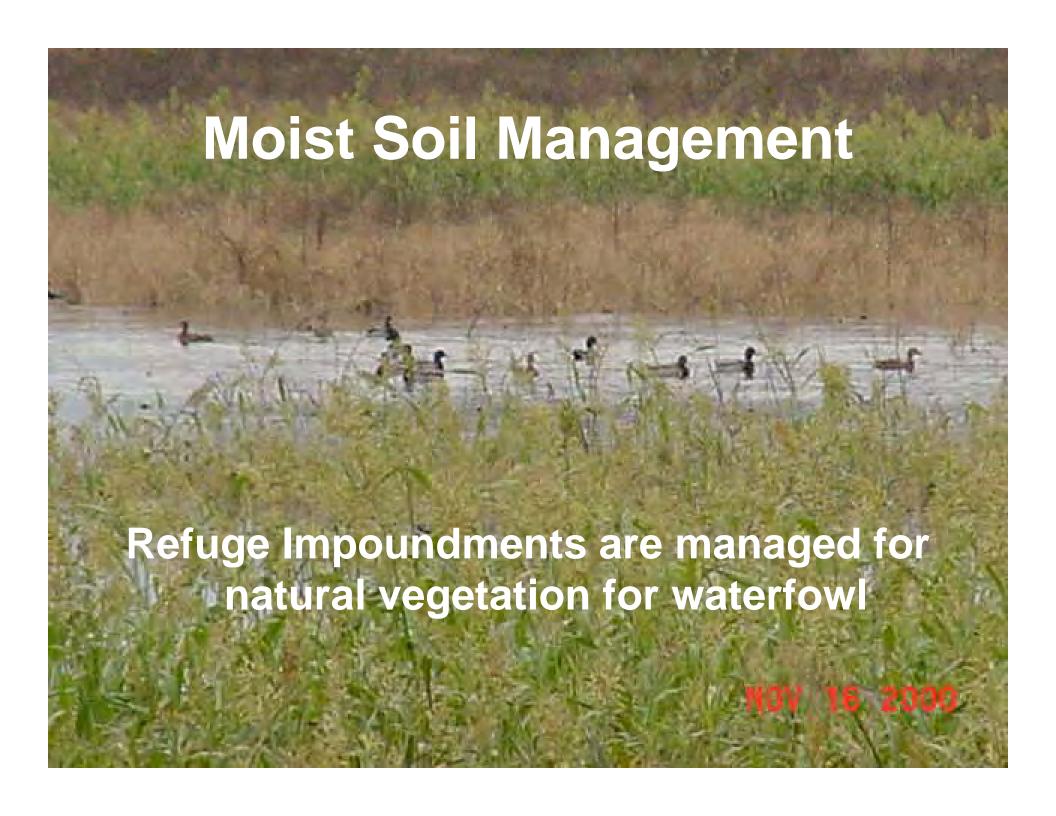

# What can you do at Eufaula NWR?

The "Big 6"

- Hunting
- Fishing
- Wildlife Photography
- Wildlife Observation
- Natural Resources Interpretation
- Environmental Education