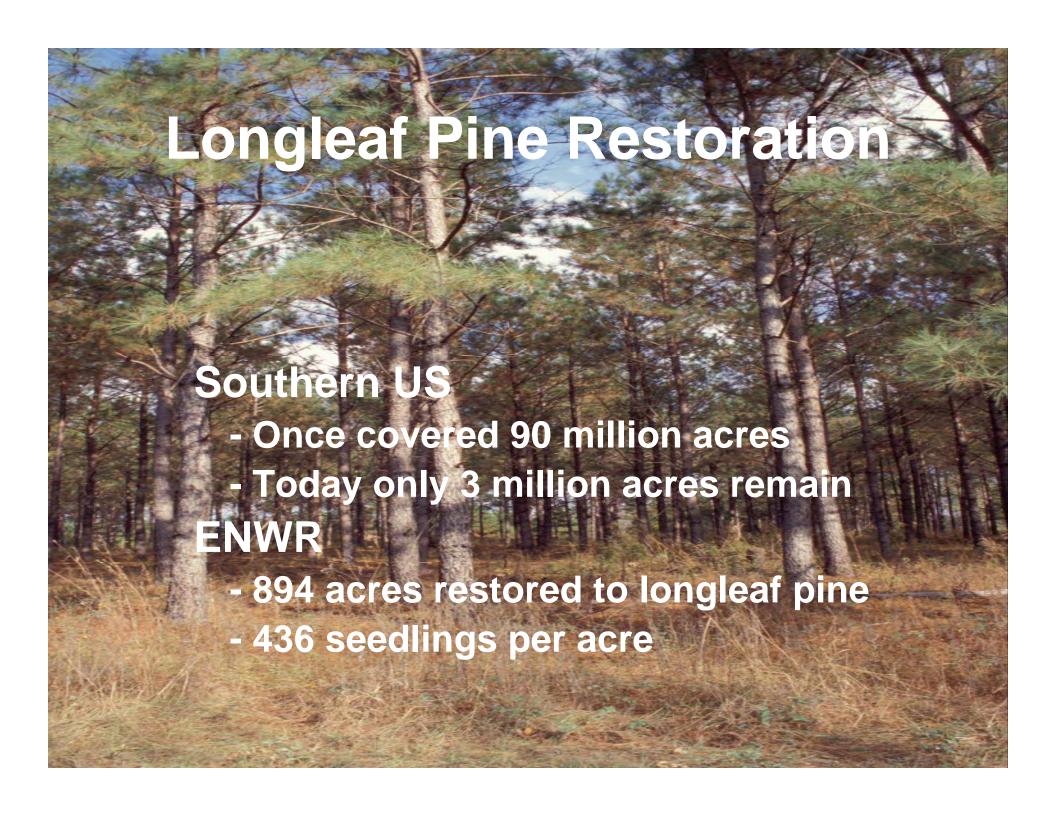

nal Wildlife Refuge System?

#### **Our Mission:**

The mission of the National Wildlife Refuge System is to administer a national network of lands and waters for the conservation, management and where appropriate, restoration of the fish, wildlife and plant resources and their habitats within the United States for the benefit of present and future generations of Americans.





### National Wildlife Refuge System



 The National Wildlife Refuge System now encompasses more than 553 wildlife refuges and over 150 million acres.







## •Established in 1964 due to strong community support.











# What can you do at Eufaula NWR?

The "Big 6"

- Hunting
- Fishing
- Wildlife Photography
- Wildlife Observation
- Natural Resources Interpretation
- Environmental Education































### **Invasive Species (Upland)**

- Tree-of-heaven
- Mimosa
- Showy rattle-box
- Wild carrot
- Hairy cluster-vine
- Shrub bush-clover
- Chinese bush-clover
- Japanese and Chinese privet
- Italian ryegrass
- Japanese honeysuckle
- Japanese climbing fern
- Osage orange
- Chinaberry

- Nepal grass
- Narcissus
- Bahia grass
- Basey grass
- Beefsteak plant
- White popular
- Kudzu
- Wild radish
- Chinese tallow
- Rattle-box
- Brazilian vervain
- Stiff vervain
- Chinese wisteria

















### Where do we go now?

- New Projects
- Funding and Personnel
- Partnerships and Volunteers
- Step-down Management Plans
- Monitoring and Adaptive Management
- Climate change