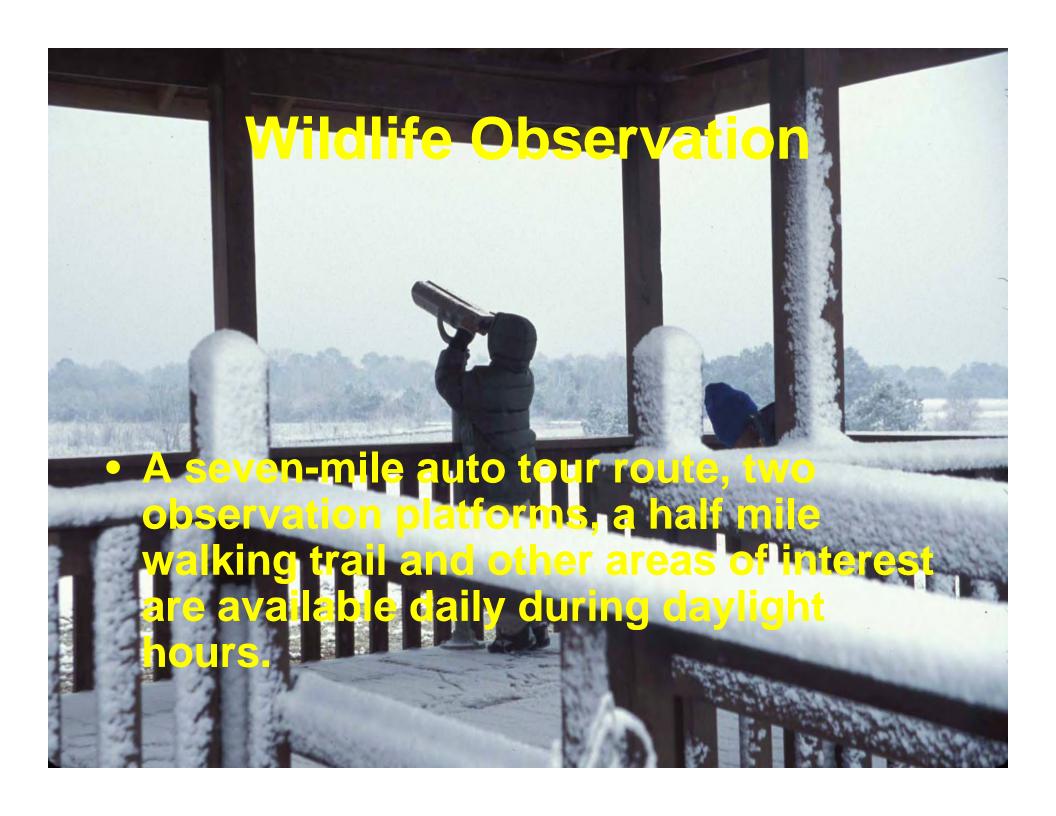

# What can you do at Eufaula NWR?

The "Big 6"

- Hunting
- Fishing
- Wildlife Photography
- Wildlife Observation
- Natural Resources Interpretation
- Environmental Education