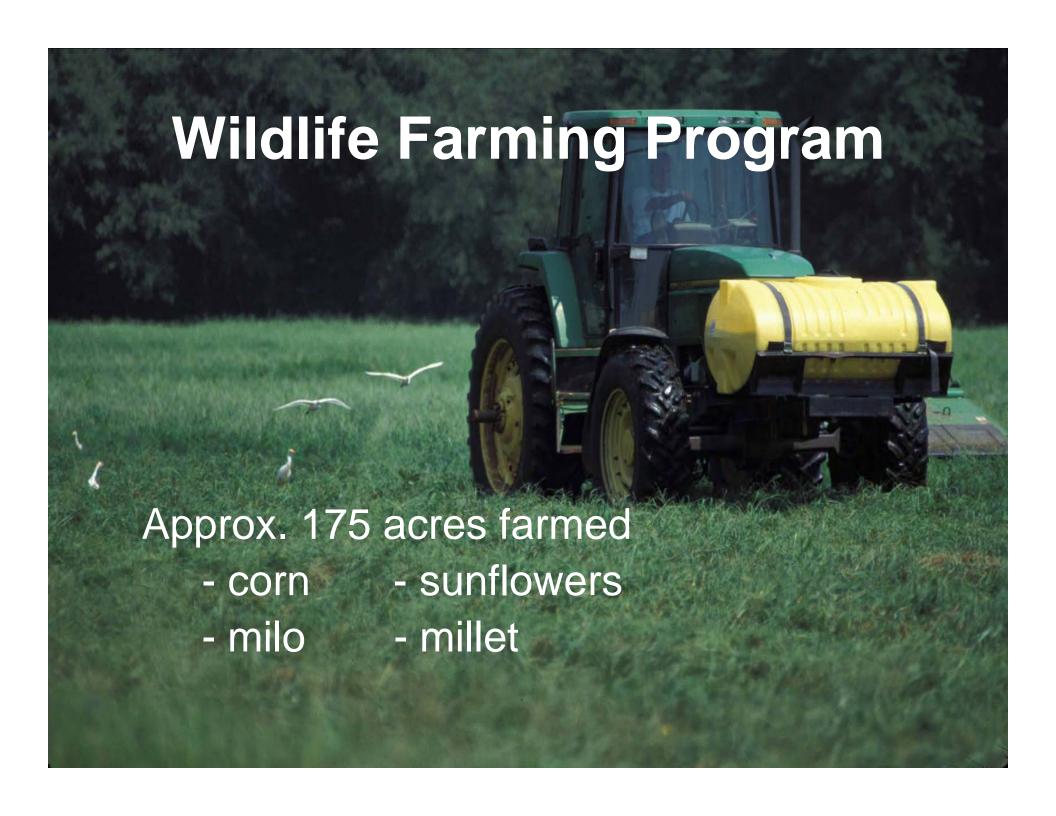

# What can you do at Eufaula NWR?

The "Big 6"

- Hunting
- Fishing
- Wildlife Photography
- Wildlife Observation
- Natural Resources Interpretation
- Environmental Education