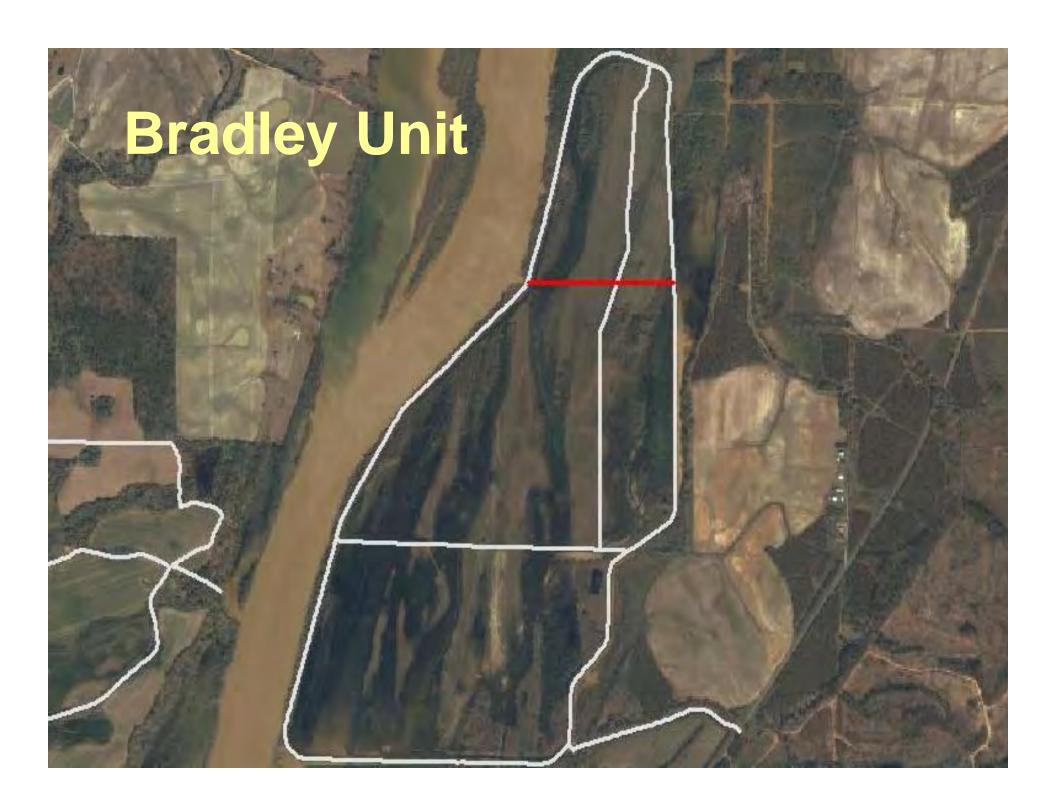

ges and over 150 million acres.







## •Established in 1964 due to strong community support.











# What can you do at Eufaula NWR?

The "Big 6"

- Hunting
- Fishing
- Wildlife Photography
- Wildlife Observation
- Natural Resources Interpretation
- Environmental Education































### **Invasive Species (Upland)**

- Tree-of-heaven
- Mimosa
- Showy rattle-box
- Wild carrot
- Hairy cluster-vine
- Shrub bush-clover
- Chinese bush-clover
- Japanese and Chinese privet
- Italian ryegrass
- Japanese honeysuckle
- Japanese climbing fern
- Osage orange
- Chinaberry

- Nepal grass
- Narcissus
- Bahia grass
- Basey grass
- Beefsteak plant
- White popular
- Kudzu
- Wild radish
- Chinese tallow
- Rattle-box
- Brazilian vervain
- Stiff vervain
- Chinese wisteria

















### Where do we go now?

- New Projects
- Funding and Personnel
- Partnerships and Volunteers
- Step-down Management Plans
- Monitoring and Adaptive Management
- Climate change