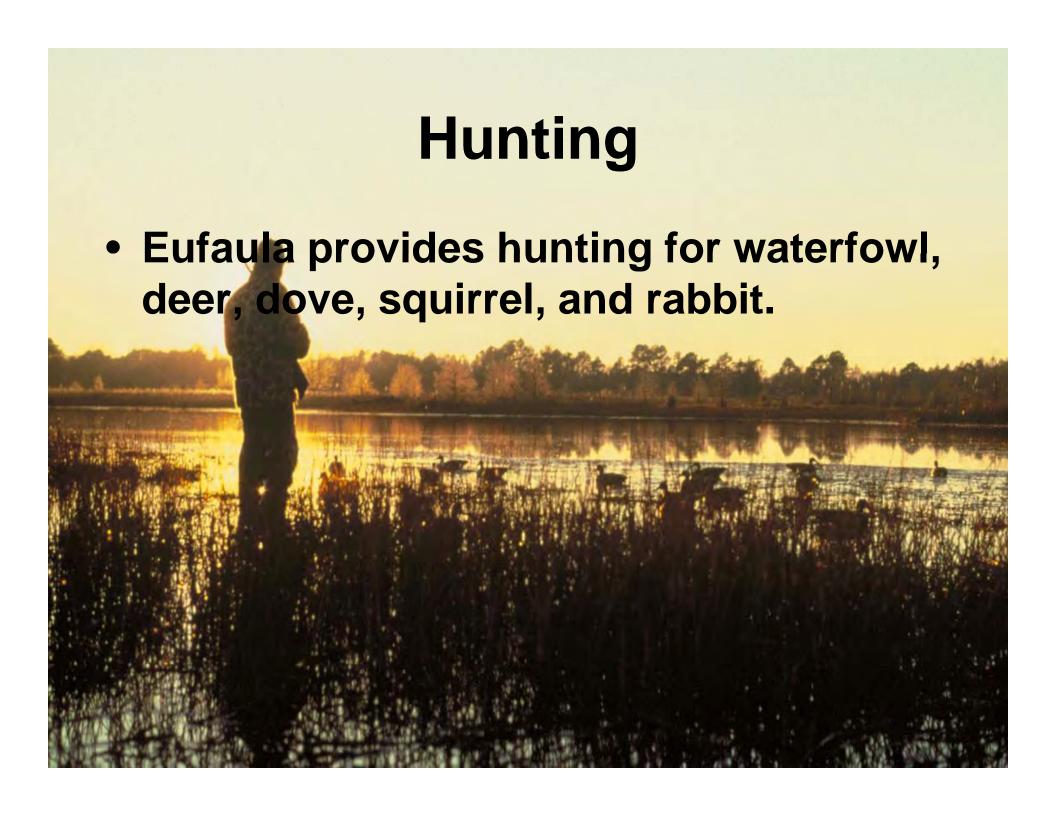

# What can you do at Eufaula NWR?

The "Big 6"

- Hunting
- Fishing
- Wildlife Photography
- Wildlife Observation
- Natural Resources Interpretation
- Environmental Education