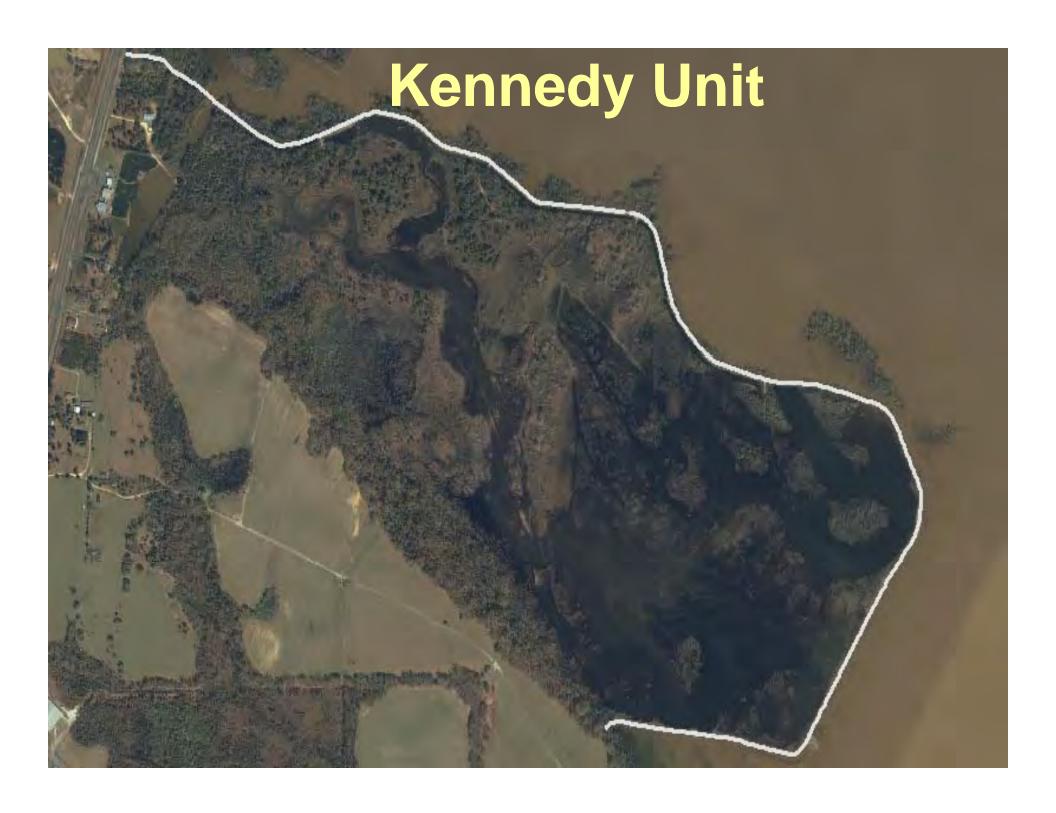

and over 150 million acres.







## •Established in 1964 due to strong community support.











# What can you do at Eufaula NWR?

The "Big 6"

- Hunting
- Fishing
- Wildlife Photography
- Wildlife Observation
- Natural Resources Interpretation
- Environmental Education































### **Invasive Species (Upland)**

- Tree-of-heaven
- Mimosa
- Showy rattle-box
- Wild carrot
- Hairy cluster-vine
- Shrub bush-clover
- Chinese bush-clover
- Japanese and Chinese privet
- Italian ryegrass
- Japanese honeysuckle
- Japanese climbing fern
- Osage orange
- Chinaberry

- Nepal grass
- Narcissus
- Bahia grass
- Basey grass
- Beefsteak plant
- White popular
- Kudzu
- Wild radish
- Chinese tallow
- Rattle-box
- Brazilian vervain
- Stiff vervain
- Chinese wisteria

















### Where do we go now?

- New Projects
- Funding and Personnel
- Partnerships and Volunteers
- Step-down Management Plans
- Monitoring and Adaptive Management
- Climate change