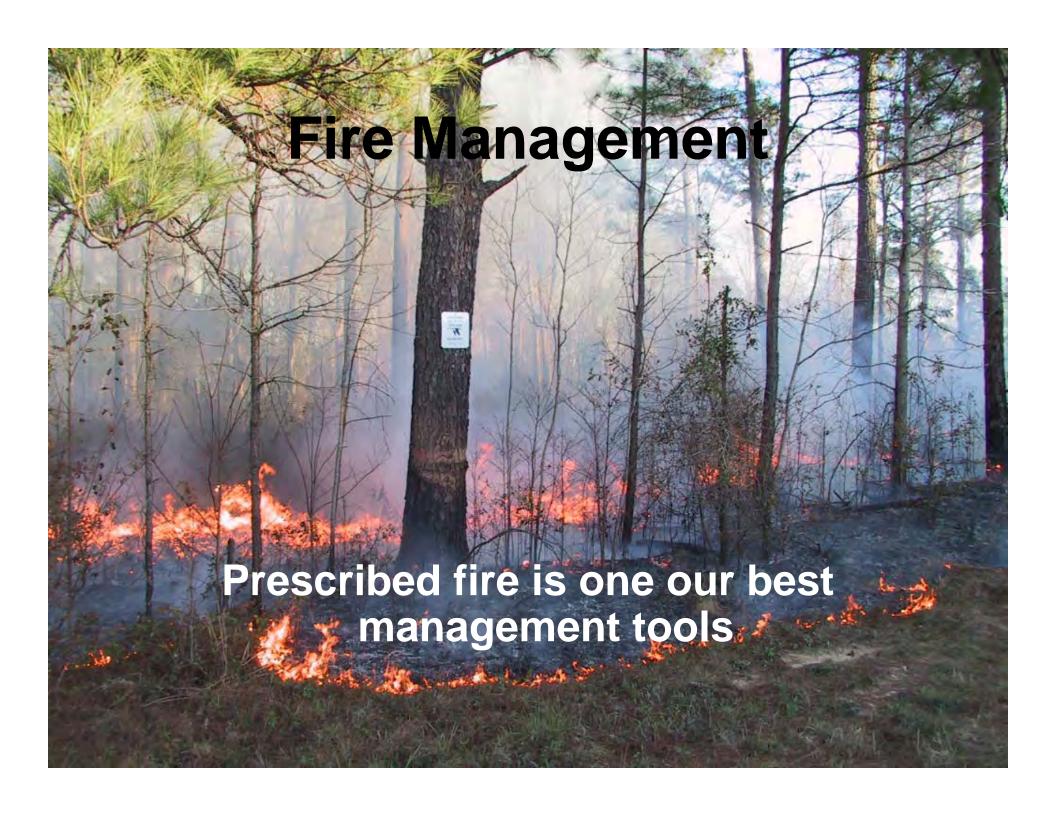

e refuges and over 150 million acres.







## •Established in 1964 due to strong community support.











# What can you do at Eufaula NWR?

The "Big 6"

- Hunting
- Fishing
- Wildlife Photography
- Wildlife Observation
- Natural Resources Interpretation
- Environmental Education































### **Invasive Species (Upland)**

- Tree-of-heaven
- Mimosa
- Showy rattle-box
- Wild carrot
- Hairy cluster-vine
- Shrub bush-clover
- Chinese bush-clover
- Japanese and Chinese privet
- Italian ryegrass
- Japanese honeysuckle
- Japanese climbing fern
- Osage orange
- Chinaberry

- Nepal grass
- Narcissus
- Bahia grass
- Basey grass
- Beefsteak plant
- White popular
- Kudzu
- Wild radish
- Chinese tallow
- Rattle-box
- Brazilian vervain
- Stiff vervain
- Chinese wisteria

















### Where do we go now?

- New Projects
- Funding and Personnel
- Partnerships and Volunteers
- Step-down Management Plans
- Monitoring and Adaptive Management
- Climate change